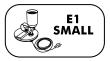

Wiring with plastic base and metal inserts. 12 - IP20 protection. E2 - IP55 protection. Diameter 10 cm. Fastening by slot screwdriver.

Wiring with plastic base and LED CANDY LIGHT. IP44 protection. Diameter 10 cm.