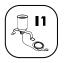

### WIRING SYMBOLS

Wiring with metal clamp. IP20 protection. Diameter 11 cm.

Wiring with metal base. IP55 protection. Diameter 10 cm. Fastening by hex screw key.

Wiring with metal base. IP55 protection. Diameter 20 cm. Fastening by hex screw key.