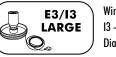

Wiring with plastic screw base. 13 - IP20 protection. E3 - IP55 protection. Diameter 15 cm.

Special metal base. IP20 protection. Several sizes.

sales@gordonbullard.com www.bullardbollards.com 1-877-964-4646 **C** 