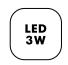

Wiring with special base for KIT LED 3 WATT. IP55 protection. Diameter 11,6 cm.

Wiring with plastic screw base. 13 - IP20 protection. E3 - IP55 protection. Diameter 6 cm.

Wiring with plastic screw base. 13 - IP20 protection. E3 - IP55 protection. Diameter 10 cm.