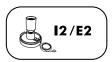

Wiring with plastic base and metal inserts. 12 - IP20 protection. E2 - IP55 protection. Diameter 10 cm. Fastening by slot screwdriver.

Wiring with plastic base and LED CANDY LIGHT. IP44 protection. Diameter 10 cm.