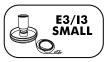

Wiring with special base for KIT LED 3 WATT. IP55 protection. Diameter 11,6 cm.

Wiring with plastic screw base. 13 - IP20 protection. E3 - IP55 protection. Diameter 6 cm.

Wiring with plastic screw base. 13 - IP20 protection. E3 - IP55 protection. Diameter 10 cm.