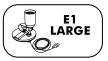

Wiring with plastic base and metal inserts. 12 - IP20 protection. E2 - IP55 protection. Diameter 10 cm. Fastening by slot screwdriver.

Wiring with plastic base and LED CANDY LIGHT. IP44 protection. Diameter 10 cm.