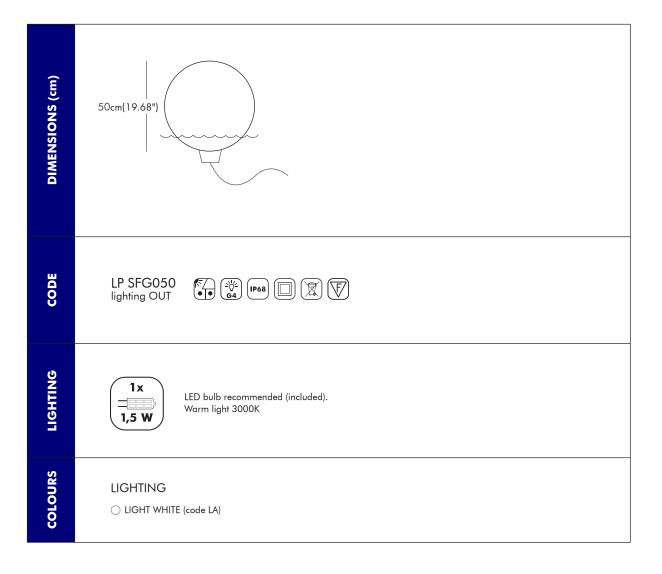

# ACQUAGLOBO 50

Floating lamp Year of production: 2001 Versions: lighting. Material: Polyethylene. Dimensions: Ø 50 cm Weight: 4 Kg Packaging: 51 x 51 x 51 cm Packaging volume: 0, 133 m3 NB: transformer not included.