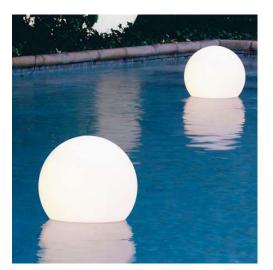

# ACQUAGLOBO 50

Floating lamp Year of production: 2001 Versions: lighting. Material: Polyethylene. Dimensions: Ø 50 cm Weight: 4 Kg Packaging: 51 x 51 x 51 cm Packaging volume: 0, 133 m3 NB: transformer not included.