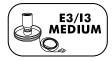

Wiring with special base for KIT LED 3 WATT. IP55 protection. Diameter 11,6 cm.

Wiring with plastic screw base. 13 - IP20 protection. E3 - IP55 protection. Diameter 6 cm.

Wiring with plastic screw base. 13 - IP20 protection. E3 - IP55 protection. Diameter 10 cm.