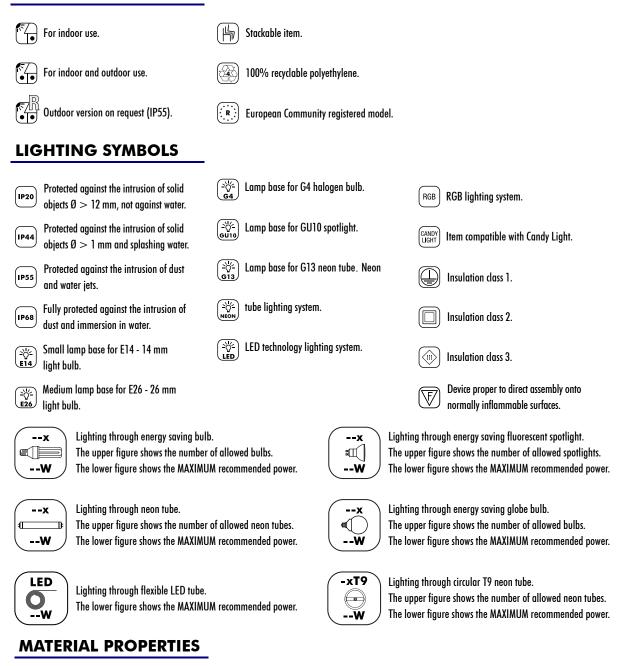

#### SYMBOLS

Material: Linear low-density polyethylene - LLDPE. Production process: rotational moulding. Resistant to extreme temperatures (-60°C to +80°C). UV resistant (except for lighting colours). High tensile strength.

### WIRING SYMBOLS

Wiring with metal clamp. IP20 protection. Diameter 11 cm.

Wiring with metal base. IP55 protection. Diameter 10 cm. Fastening by hex screw key.

Wiring with metal base. IP55 protection. Diameter 20 cm. Fastening by hex screw key.

Wiring with plastic base and metal inserts. 12 - IP20 protection. E2 - IP55 protection. Diameter 10 cm. Fastening by slot screwdriver.

Wiring with plastic base and LED CANDY LIGHT. IP44 protection. Diameter 10 cm.

Wiring with special base for KIT LED 3 WATT. IP55 protection. Diameter 11,6 cm.

Wiring with plastic screw base. 13 - IP20 protection. E3 - IP55 protection. Diameter 6 cm.

Wiring with plastic screw base. 13 - IP20 protection. E3 - IP55 protection. Diameter 10 cm.

Wiring with plastic screw base. 13 - IP20 protection. E3 - IP55 protection. Diameter 15 cm.

Special metal base. IP20 protection. Several sizes.

sales@gordonbullard.com www.bullardbollards.com 1-877-964-4646 **C** 