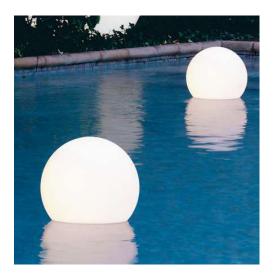

# ACQUAGLOBO 70

Floating lamp Year of production: 2001 Versions: lighting. Material: Polyethylene. Dimensions: Ø 70 cm Weight: 7,7 Kg Packaging: 71 x 71 x 71 cm Packaging volume: 0,358 m3 NB: transformer not included.