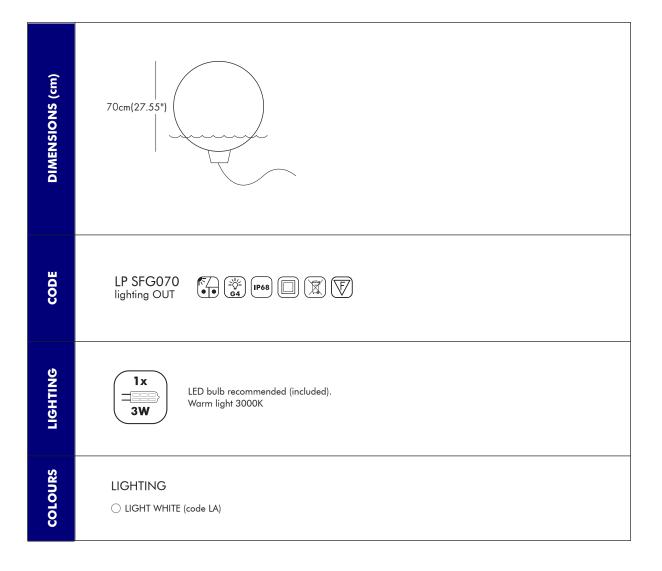

# ACQUAGLOBO 70

Floating lamp Year of production: 2001 Versions: lighting. Material: Polyethylene. Dimensions: Ø 70 cm Weight: 7,7 Kg Packaging: 71 x 71 x 71 cm Packaging volume: 0,358 m3 NB: transformer not included.