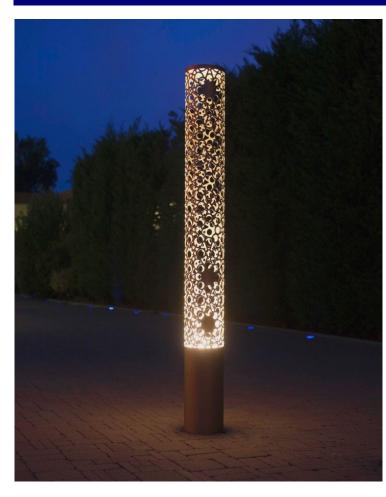

## FLOOR-STANDING FIXTURE WITH LIGHTING FROM THE BOTTOM

1800

| GENERAL:                                 |                             |
|------------------------------------------|-----------------------------|
| Environment                              | outdoor                     |
| Product Type                             | outdoor lamp                |
| ELECTRICAL:                              |                             |
| Source                                   | LED                         |
| Power                                    | 20 W                        |
| Voltage                                  | 110-277 V                   |
| DIMENSIONS:                              |                             |
| Diameter                                 | 22cm                        |
| Height                                   | 180cm                       |
|                                          | (Custom Heights on request) |
| Weight                                   | 21kg                        |
| LAMPS FOR MODEL 786861                   | NW(Neutral White):          |
| CRI                                      | >80                         |
| Luminous Flux                            | 1200 lm                     |
| Color Temperature                        | 4000 K                      |
| LAMPS FOR MODEL 78686V                   | VW(Warm White):             |
| CRI                                      | >80                         |
| Luminous Flux                            | 1150 lm                     |
| Color Temperature                        | 3000 K                      |
| OPTICAL:                                 |                             |
| Optical Beam                             | 8°                          |
| Light Emission                           | direct                      |
| FINISHES:                                |                             |
| Stainless Steel or Painted Finishes avai | ilable on request           |
| .86                                      | Anthracite Grey             |
| .11                                      | White                       |
| .79                                      | Corten                      |
| BODY:                                    |                             |

Laser-worked steel, surface treated to protect against atmospheric agents and then coated. The full part of the sheet houses the optic body and control gear. Optical assembly at the bottom of the product.