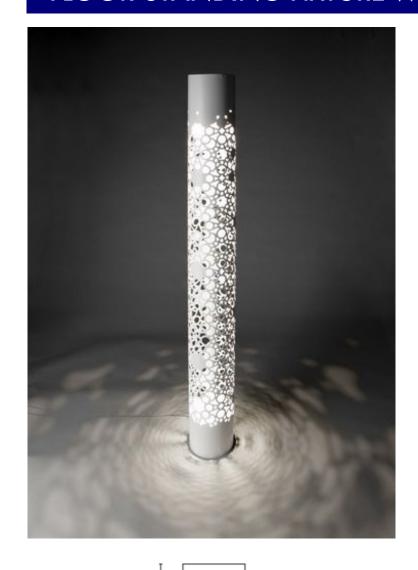

# FLOOR-STANDING FIXTURE WITH LIGHTING FROM THE TOP

| 1 = 1 | VII- | <br>٩L: |
|-------|------|---------|
| , ,   | м.   | -1      |

Environment outdoor
Product Type outdoor lamp

## **FINISHES:**

Stainless Steel or Painted Finishes available on request

.86 Anthracite Grey

.11 White .79 Corten

#### **BODY**:

Laser-worked steel, surface treated to protect against atmospheric agents and then coated. The full part of the sheet houses the optic body and control gear. Optical assembly at the top of the product.