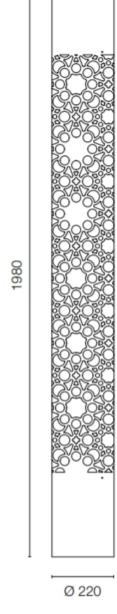

#### **DIMENSIONS:**

Diameter 22cm Height 198cm

(Custom Heights on request)

Weight 24kg