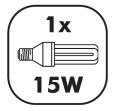

# LIGHTING:

Wiring with plastic screw base.13 - IP20 protection. E3 - IP55 protection.Diameter

10 cm.

Energy saving bulbrecommended (not included).

Due to the dynamic nature of lighting products and the associated technologies, luminaire data on all sheet sheets is subject to change at the discretion of Gordon Bullard LLC and associated companies.