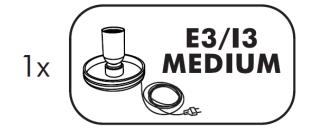

Wiring with plastic base and LED CANDY LIGHT.IP44 protection.Diameter 10 cm RGB lighting system/3W RGB LED SYSTEM with battery charger and remote controller included.

Standard lamp base for E26-27mm light bulb

# LIGHTING:

Wiring with plastic screw base.13 - IP20 protection. E3 - IP55 protection.Diameter

10 cm.

Energy saving bulbrecommended (not included).

Due to the dynamic nature of lighting products and the associated technologies, luminaire data on all sheet sheets is subject to change at the discretion of Gordon Bullard LLC and associated companies.