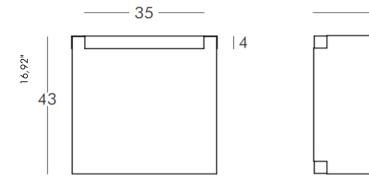

cm                                 |
| Packaging volume: | 0,099 m^3                                       |
| Notes:            | Top included in inox steel.                     |
| Code              | LP CUP040 lighting (IP 20, only for indoor use* |
|                   | /Outdoor version on request (IP55))             |
|                   | LB CUPO41 lighting LED                          |
|                   | (IP 55, for outdoor and indoor use*)            |

Wiring with plastic base and LED CANDY LIGHT.IP44 protection.Diameter 10 cm RGB lighting system/3W RGB LED SYSTEM with battery charger and remote controller included.

Standard lamp base for E26-27mm light bulb

Insulation class 2

Device proper to direct assembly onto normally inflammable surfaces

#### **DIMENSIONS IN CM:**





16,92" 43

# LIGHTING:



Wiring with plastic screw base.13 - IP20 protection. E3 - IP55 protection.Diameter

10 cm.



Energy saving bulbrecommended (not included).



Due to the dynamic nature of lighting products and the associated technologies, luminaire data on all sheet sheets is subject to change at the discretion of Gordon Bullard LLC and associated companies.

© Bullard & Company 2023 All Rights Reserved

Updated: 05/22/23



FINISHES:

| .LA | Light White |  |  |
|-----|-------------|--|--|
|     |             |  |  |

## **TOP DETAILS:**

Inox steel Colours available:

SILVER INOX

designed by Slide Studios



Due to the dynamic nature of lighting products and the associated technologies, luminaire data on all sheet sheets is subject to change at the discretion of Gordon Bul