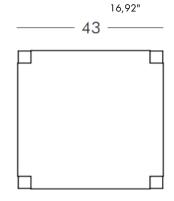

#### **GENERAL INFORMATION:**

Coffee table

Versions: Lighting.

Material: Polyethylene.

Dimensions: 43 x 43 h 43 cm

Weight: 5 Kg

Packaging:  $46 \times 46 \times 47 \text{ cm}$ Packaging volume:  $0,099 \text{ m}^3$ 

### DIMENSIONS IN CM: