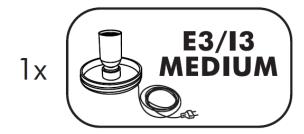

Notes: Top included in plexiglass

Code LP CUP040 lighting (IP 20, only for indoor use\*

/Outdoor version on request (IP55))

LB CUPO40 lighting LED

(IP 55, for outdoor and indoor use\*)

Wiring with plastic base and LED CANDY LIGHT.IP44 protection.Diameter 10 cm

RGB lighting system/3W RGB LED SYSTEM with battery charger and remote controller included.

Standard lamp base for E26-27mm light bulb

Insulation class 2

Device proper to direct assembly onto normally inflammable surfaces

#### LIGHTING:

Wiring with plastic screw base.13 - IP20 protection. E3 - IP55 protection.Diameter 10 cm.

Energy saving bulbrecommended (not included).

sales@gordonbullard.com www.bullardbollards.com 1-877-964-4646