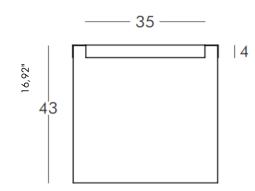

#### **GENERAL INFORMATION:**

Coffee table

Versions: Lighting.

Material: Polyethylene.

Dimensions: 43 x 43 h 43 cm

Weight: 5 Kg

Packaging:  $46 \times 46 \times 47 \text{ cm}$ Packaging volume:  $0,099 \text{ m}^3$ 

### DIMENSIONS IN CM: