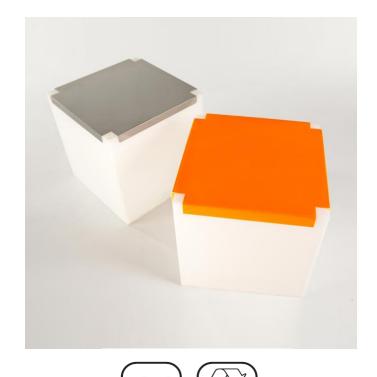

# KUBO (PLEXI)

#### **GENERAL INFORMATION:**

Coffee table

Versions: Lighting.

Material: Polyethylene.

Dimensions: 43 x 43 h 43 cm

Weight: 5 Kg

Packaging:  $46 \times 46 \times 47 \text{ cm}$ Packaging volume:  $0,099 \text{ m}^3$ 

Notes: Top included in plexiglass

Code LP CUP040 lighting (IP 20, only for indoor use\*

/Outdoor version on request (IP55))

LB CUPO40 lighting LED

(IP 55, for outdoor and indoor use\*)

Wiring with plastic base and LED CANDY LIGHT.IP44 protection.Diameter 10 cm

## TOP DETAILS:

Materials: Plexiglass Colours available: