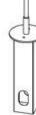

# Mantra FIX



(€

IP 65

#### MODEL:

Code MAF2H
Product family Outdoor light
Type Walkway Bollard

## **TECHNICAL DETAILS:**

LED 2200 K, 2700 K and 3000 K

Class I
Power 7 W
Luminous flux 700 lm

Optics 120°

Heights 700, 1000 and 1500 mm

Resistance to breakage IK 08
Protection degree IP 65
Weight 2,5 - 3 KG
Electrical connection 110-277 V

## **DIMENSIONS:**

Height 700/1000/1500 mm

IK 08

#### PRODUCT'S DESCRIPTION:

Body completely made of stainless steel AISI 316
Opal diffuser
Fixing to the ground with housing
It respects the laws against lighting pollution
Wired with 0,5 m cable



00



inox

browntech

naturalblack

### **COLORS:**

Inox IN
Browntech BT
Natural black NB

700-1000-1500