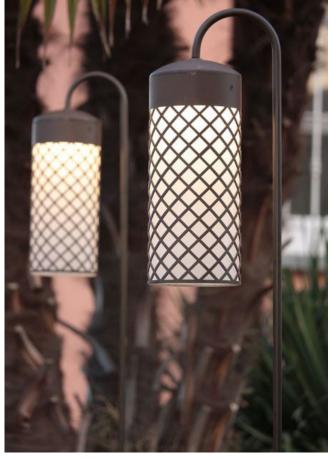

# Mantra FIX

(€

IP 65

#### MODEL:

Code MAF2H
Product family Outdoor light
Type Walkway Bollard

## **TECHNICAL DETAILS:**

LED 2200 K, 2700 K and 3000 K

Class I
Power 7 W
Luminous flux 700 lm

Optics 120°

Heights 700, 1000 and 1500 mm

Resistance to breakage IK 08
Protection degree IP 65
Weight 2,5 - 3 KG
Electrical connection 110-277 V

#### PRODUCT'S DESCRIPTION:

Body completely made of stainless steel AISI 316
Opal diffuser
Fixing to the ground with housing
It respects the laws against lighting pollution
Wired with 0,5 m cable

00

inox