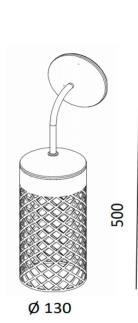

# Mantra Wall



#### MODEL:

Code MAW2H
Product family Outdoor light
Type Wall Mount

## **TECHNICAL DETAILS:**

LED 2200 K, 2700 K and 3000 K

Class I Power 7 W

Luminous flux 700 lm
Optics 120°

Heights 500 and 750 mm

Resistance to breakage IK 08
Protection degree IP 65
Weight 2,5 - 3 KG
Electrical connection 110-277 V





IP 65

IK 08

## **DIMENSIONS:**

 Diameter
 Ø 130 mm

 Height
 500/750 mm

## PRODUCT'S DESCRIPTION:

Body completely made of stainless steel AISI 316 Opal diffuser

Wall fixing with screws and plugs
It respects the laws against lighting pollution
Wired with 0,5 m cable







browntech



#### COLORS

Inox IN
Browntech BT
Natural black NB