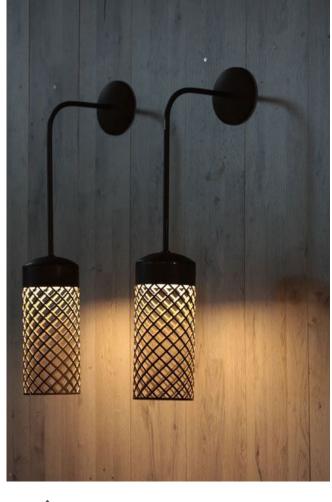

# Mantra Wall

## **TECHNICAL DETAILS:**

LED 2200 K, 2700 K and 3000 K

Class I Power 7 W

Luminous flux 700 lm
Optics 120°

Heights 500 and 750 mm

Resistance to breakage IK 08
Protection degree IP 65
Weight 2,5 - 3 KG
Electrical connection 110-277 V

## PRODUCT'S DESCRIPTION:

Body completely made of stainless steel AISI 316 Opal diffuser

Wall fixing with screws and plugs
It respects the laws against lighting pollution
Wired with 0,5 m cable

browntech