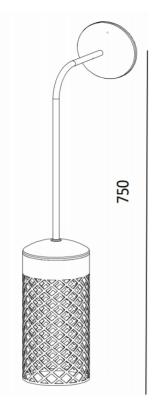

## **DIMENSIONS:**

 Diameter
 Ø 130 mm

 Height
 500/750 mm

## **TECHNICAL DETAILS:**

LED 2200 K, 2700 K and 3000 K

Class I Power 7 W

Luminous flux 700 lm
Optics 120°

Heights 500 and 750 mm

Resistance to breakage IK 08
Protection degree IP 65
Weight 2,5 - 3 KG
Electrical connection 110-277 V