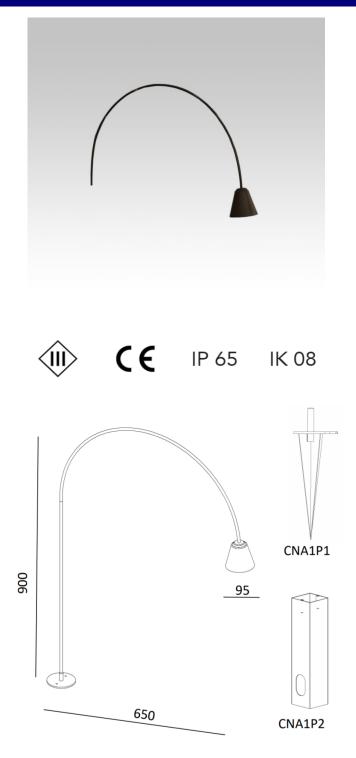

## SNOWDROP

| MODEL:                                                 |                                         |
|--------------------------------------------------------|-----------------------------------------|
| Code                                                   | CNA1P1H1                                |
|                                                        | CNA1P2H1                                |
| Product family                                         | Outdoor Lighting                        |
| TECHNICAL DETAILS:                                     |                                         |
|                                                        |                                         |
| Installation                                           | into the ground with the supplied spike |
|                                                        | (CNA1P1) or with housing (CNA1P2)       |
| Class                                                  | III                                     |
| Power                                                  | 4 W                                     |
| Luminous flux                                          | 400 lm                                  |
| LED color                                              | 2200K, 2700K, 3000K                     |
| Resistance to breakage                                 | IK 08                                   |
| Protection degree                                      | IP 65                                   |
| Material                                               | stainless steel AISI 316L               |
| Weight                                                 | 3 kg                                    |
| Optics                                                 | 100°                                    |
| Driver                                                 | not included                            |
| Cables                                                 | wired with 3 m                          |
| Diffuser                                               | frosted                                 |
| Optional accessories                                   | drivers 24 V                            |
| Supply                                                 | 24 V                                    |
| Dimensions                                             | 650x900 H mm                            |
|                                                        |                                         |
| It respects the laws against lighting pollution        |                                         |
| Ground fixing with spike or housing in stainless steel |                                         |