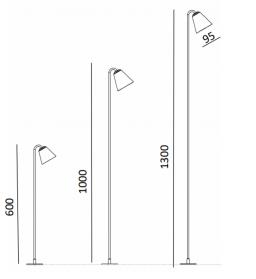

Material stainless steel AISI 316L

Weight 1, 1,5, 1,7 kg

100° **Optics** 

Driver not included Cables wired with 3 m

Diffuser frosted Optional accessories drivers 24 V

Supply 24 V

**Dimensions** 600, 1000, 1300 H mm

It respects the laws against lighting pollution. Spike fixing CN1P1 or with housing CN1P2.