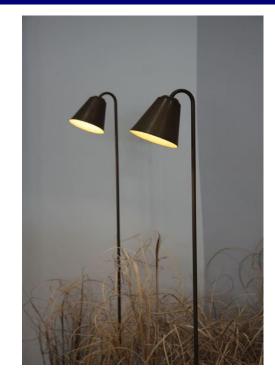

## **SNOWDROP 2**

IP 65 IK 08

## **TECHNICAL DETAILS:**

Installation into the ground with the supplied spike

(CN1P1) or with housing (CN1P2)

Class Ш Power 4 W Luminous flux 400 lm

2200K, 2700K, 3000K LED color

Resistance to breakage IK 08 Protection degree IP 65

Material stainless steel AISI 316L

Weight 1, 1,5, 1,7 kg

100° **Optics** 

Driver not included Cables wired with 3 m

Diffuser frosted Optional accessories drivers 24 V

Supply 24 V

**Dimensions** 600, 1000, 1300 H mm

It respects the laws against lighting pollution. Spike fixing CN1P1 or with housing CN1P2.