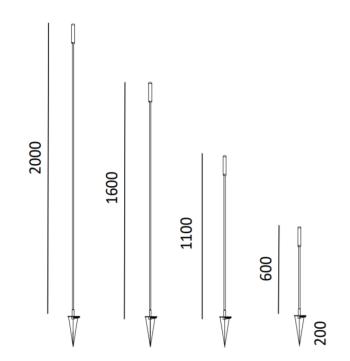

### MODEL:

SOP1AH1- 600 mm/ 200 mm spike SOP1AH2 -1100 mm/ 200 mm spike SOP1AH3 - 1600 mm/ 200 mm spike SOP1AH4- 2000 mm/ 200 mm spike

Product family Outdoor Lighting

### PRODUCT'S DESCRIPTION:

Fixing to the ground with the spike included.

4 heights: 60, 110, 160 and 200 cm.

Remote driver not included.

Connector IP 68 for connection included.