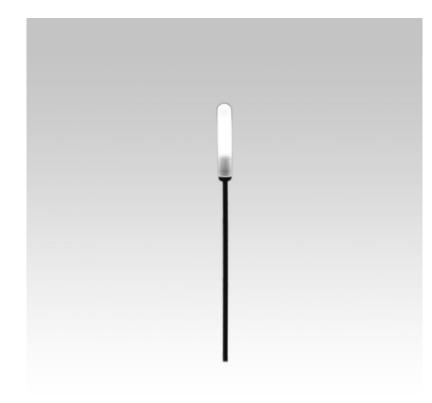

# Soffione P1

### PRODUCT'S DESCRIPTION:

Fixing to the ground with the spike included.

4 heights: 60, 110, 160 and 200 cm.

Remote driver not included.

Connector IP 68 for connection included.