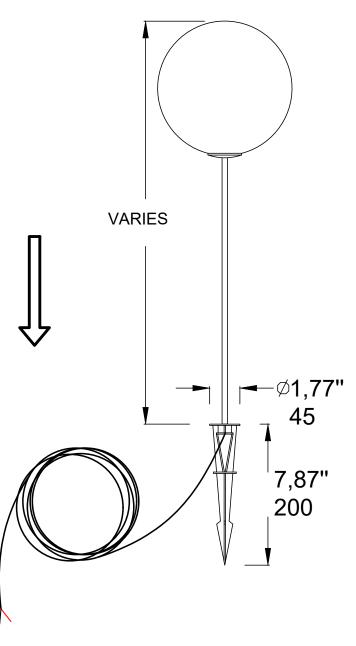

## **Instalallation Instructions**

- 1.Decide on the positioning of the spike light
- 2.Locate the mains electrical supply (pre-installed cable).
- 3. Connect the fitting to the mains supply via a waterproof junction box or connector
- 4.Ensure all terminals of the connector block are secure with no stray wires and that the connection is watertight.
- 5. Once fully installed, turn on the mains power.