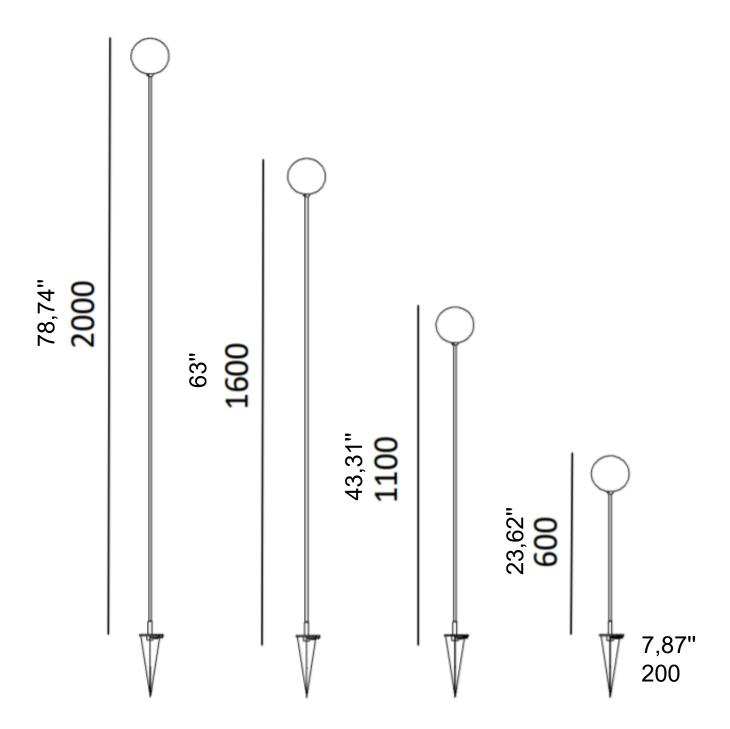

## **Soffione P3**



## BULLARD BOLLARDS

## **Instalallation Instructions**

- 1.Decide on the positioning of the spike light
- 2.Locate the mains electrical supply (pre-installed cable).
- 3. Connect the fitting to the mains supply via a waterproof junction box or connector
- 4.Ensure all terminals of the connector block are secure with no stray wires and that the connection is watertight.
- 5. Once fully installed, turn on the mains power.







## **WARNING:**

- The safety of this fixture is guaranteed only if you comply with these instructions.
- The appliance must not be tampered with or transformed and it must be installed and used as supplied and in compliance with the national rules on installations.
- Switch-off the power supply before carrying out any maintenance operations. hot plugin is not al