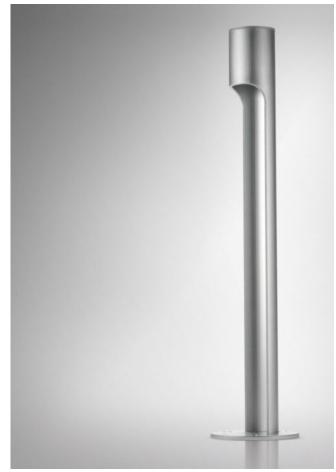

## **TRUMPET**

CODE:

3502

TYPOLOGY:

bollard IP65

MATERIALS:

anodised aluminium frame reinforced for outdoor

LIGHT:

LED

**BULBS**:

LED 18,8V 350mA (7W) 600lm CRI>80 4000K

IP GRADE:

IP 65

NET WEIGHT:

1,60 Kg

## DIMENSIONS: