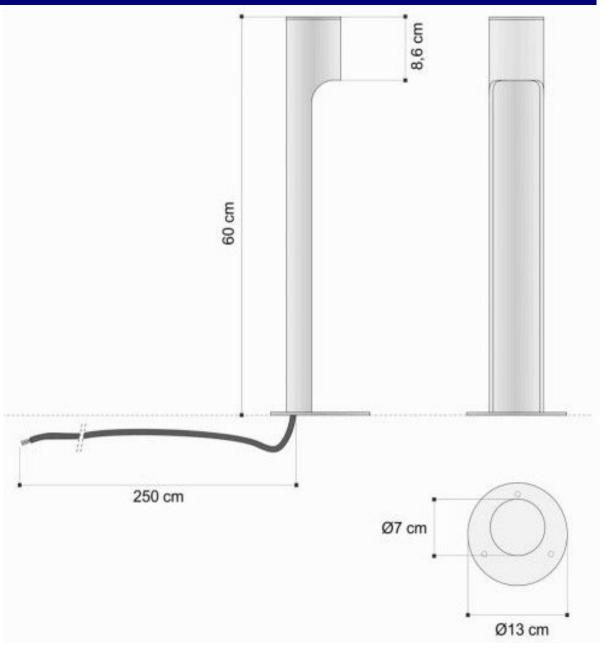

## **TRUMPET**









CODE:

3502

TYPOLOGY:

bollard IP65

MATERIALS:

anodised aluminium frame reinforced for outdoor

LIGHT:

LED

**BULBS**:

LED 18,8V 350mA (7W) 600lm CRI>80 4000K

IP GRADE:

IP 65

NET WEIGHT:

1,60 Kg

## DIMENSIONS:

## FINISHES:

- .03 grey
- .34 painted corten finishing
- .39 painted anthracite finishing





## **ACCESSORIES:**



Code: 0246

Description: Montage kit

Characteristics: for 3502 Trumpet, 3500-3504 Bubbled

Dimensions: ø120x105 mm



Code: 0243

Description: Cable connector

Characteristics: for 4510 Vision 1, 4511 Vision 3, 3502 Trumpet

Protection: IP67



Code: 0125 **LED Driver** Description:

Characteristics: 350mA, 1x-6x LEDs 1w, 1x COB LED 600

20x60x35 mm Dimensions:



0031/IP Code: Description: LED Driver

Characteristics: 350 mA, 1x-10x 1W Power LEDs

Dimensions: 20x80x39 mm

**IP67** Protection:



Code: 0128 Description:

350mA, 1x-10x LEDs 1w, 1x-2x COB LED 600 Characteristics:

27x36x110 mm Dimensions: