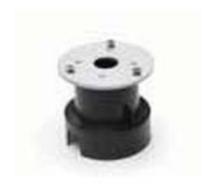

## **ACCESSORIES:**

Code: 0246

Description: Montage kit

Characteristics: for 3502 Trumpet, 3500-3504 Bubbled

Dimensions: ø120x105 mm

Code: 0243

Description: Cable connector

Characteristics: for 4510 Vision 1, 4511 Vision 3, 3502 Trumpet