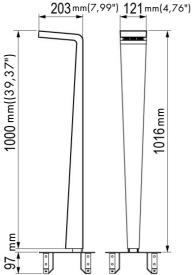

## VERY BOLLARD F9

| GENERAL:                         |                                                                                                                                           |
|----------------------------------|-------------------------------------------------------------------------------------------------------------------------------------------|
| Item code:                       | 3001-GR-C25A or 3001-GR-C26A(see sources)                                                                                                 |
| Place installation:              |                                                                                                                                           |
| Note:                            | The product includes counter plate with stay bolts.                                                                                       |
| Standard colour:                 | GR - graphite satin finish (similar to RAL 7022)                                                                                          |
| Variant colour:                  | CO - Corten                                                                                                                               |
| Environments:                    | urban landscape, hallway, residential lighting                                                                                            |
| PHYSICAL:                        |                                                                                                                                           |
| Installation type:               | low pole/bollard                                                                                                                          |
| Mounting type:                   | ground surface                                                                                                                            |
| Painting:                        | Polyester powder coating, with a pluri-processed against corrosion<br>(passed the exposure of over 1500 hours in a saline mist environmen |
| Screws:                          | AISI 304 stainless steel screws.                                                                                                          |
| Body:                            | Housing made of AISI 304 stainless steel brake-formed and fully TIG welded, powder-coated.                                                |
| DIMENSIONS:                      |                                                                                                                                           |
| A: Total width device:           | 121mm(4,76")                                                                                                                              |
| L: Total length device:          | 203mm(7,99")                                                                                                                              |
| H: Total height device:          | 1113mm(43,81")                                                                                                                            |
| Height from the ground:          | 1000mm(39,37")                                                                                                                            |
| H1: Height hidden built-in:      | 113mm(4,44")                                                                                                                              |
| Weight:                          | 10kg                                                                                                                                      |
| OPTICAL SYSTEMS:                 |                                                                                                                                           |
| Emission:                        | diffuse                                                                                                                                   |
| Opening beam:                    | diffused                                                                                                                                  |
| Optical System:                  | LED optical system with UV resistant PC lenses.                                                                                           |
| ENERGY SAVING:                   |                                                                                                                                           |
| This luminaire contains built-in | LED lamps.                                                                                                                                |
| The lamps cannot be changed      | in the luminaire                                                                                                                          |
| SOURCES:                         |                                                                                                                                           |
| Source Type:                     | LED SQUARE                                                                                                                                |
| Power:                           | 10W                                                                                                                                       |
| Sources Temperature Colour:      | 3000K CRI>80 for model 3001-GR-C25A                                                                                                       |