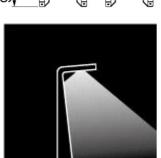

## VERY BOLLARD F9

| GENERAL:                         |                                                                                                                                           |
|----------------------------------|-------------------------------------------------------------------------------------------------------------------------------------------|
| Item code:                       | 3001-GR-C25A or 3001-GR-C26A(see sources)                                                                                                 |
| Place installation:              |                                                                                                                                           |
| Note:                            | The product includes counter plate with stay bolts.                                                                                       |
| Standard colour:                 | GR - graphite satin finish (similar to RAL 7022)                                                                                          |
| Variant colour:                  | CO - Corten                                                                                                                               |
| Environments:                    | urban landscape, hallway, residential lighting                                                                                            |
| PHYSICAL:                        |                                                                                                                                           |
| Installation type:               | low pole/bollard                                                                                                                          |
| Mounting type:                   | ground surface                                                                                                                            |
| Painting:                        | Polyester powder coating, with a pluri-processed against corrosion<br>(passed the exposure of over 1500 hours in a saline mist environmen |
| Screws:                          | AISI 304 stainless steel screws.                                                                                                          |
| Body:                            | Housing made of AISI 304 stainless steel brake-formed and fully TIG welded, powder-coated.                                                |
| DIMENSIONS:                      |                                                                                                                                           |
| A: Total width device:           | 121mm(4,76")                                                                                                                              |
| L: Total length device:          | 203mm(7,99")                                                                                                                              |
| H: Total height device:          | 1113mm(43,81")                                                                                                                            |
| Height from the ground:          | 1000mm(39,37")                                                                                                                            |
| H1: Height hidden built-in:      | 113mm(4,44")                                                                                                                              |
| Weight:                          | 10kg                                                                                                                                      |
| OPTICAL SYSTEMS:                 |                                                                                                                                           |
| Emission:                        | diffuse                                                                                                                                   |
| Opening beam:                    | diffused                                                                                                                                  |
| Optical System:                  | LED optical system with UV resistant PC lenses.                                                                                           |
| ENERGY SAVING:                   |                                                                                                                                           |
| This luminaire contains built-in | LED lamps.                                                                                                                                |
| The lamps cannot be changed      | in the luminaire                                                                                                                          |
| SOURCES:                         |                                                                                                                                           |
| Source Type:                     | LED SQUARE                                                                                                                                |
| Power:                           | 10W                                                                                                                                       |
| Sources Temperature Colour:      | 3000K CRI>80 for model 3001-GR-C25A                                                                                                       |