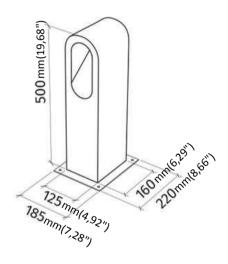

### **GENERAL DATA:**

Protection Index IP65 Isolation Class I Weight [Kg] 15

MADE IN ITALY Country of production

Mounting instruction