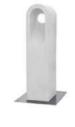

# ACCESSORIES:

Code 1105K

Description Cover-base in BETALY®
Measures 260x225x30mm