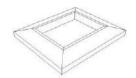

# ACCESSORIES:

Code 1105K

Description Cover-base in BETALY®
Measures 260x225x30mm