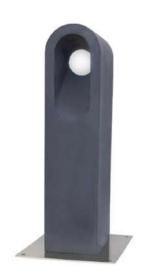

## BOLLARD 1105B-396-3012

Bollard/BETALY

Surface finish: BETALY NERO

LED 10W / 110-277V / 800lm / 3000°K / CRI80

### MATERIAL/SURFACE FINISH:

Code 396 Material BETALY Surface finish BETALY NERO

#### **ELECTRICAL PART:**

3012 Code LED Туре 10W Power 110-277V Tension Light Output 800lm Colour Temperature 3000°K 80 CRI

NO Dimmable

**Power Supply** Power Supply Included

Screws Connection

Transparent Glass Cover