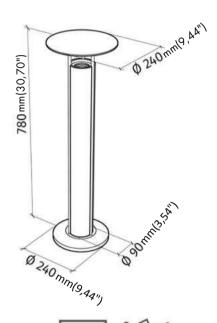

## **BOLLARD** 1109-396-35

Bollard/ BETALY

Surface finish: BETALY NERO

### **GENERAL DATA:**

Protection Index IP65 Ш Isolation Class 10 Weight [Kg]

Country of production MADE IN ITALY

Mounting instruction