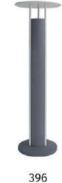

## **BOLLARD** 1109-396-35

Bollard/ BETALY

Surface finish: BETALY NERO

### MATERIAL/SURFACE FINISH:

Code 396 Material **BETALY** Surface finish **BETALY NERO** 

### **ELECTRICAL PART:**

Code 35

GU10 ø50 Туре MAX 10W Power Tension 110-277V Light Output !!!!! 11111 Colour Temperature !!!!! CRI

NO Dimmable

**Power Supply** Main Voltage 2 Silicone Cables Connection Cover Tempered etched glass

### **GENERAL DATA:**

Protection Index IP65 Ш Isolation Class 10 Weight [Kg]

Country of production MADE IN ITALY

Mounting instruction