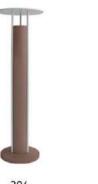

## **BOLLARD** 1109-396-35

Bollard/ BETALY

Surface finish: BETALY NERO

### MATERIAL/SURFACE FINISH:

Code 396 Material **BETALY** Surface finish **BETALY NERO** 