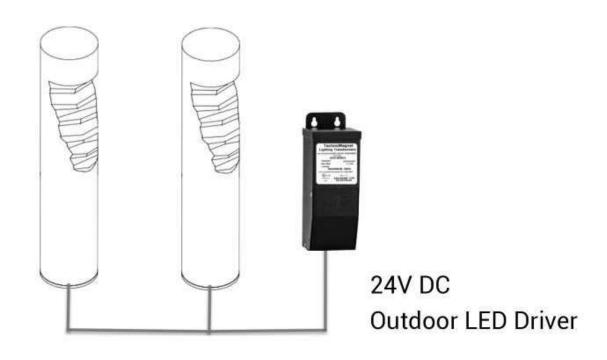

R LED



Direct asymmetrical

## **CRACK CORNER:**

WW (Warm White):

| Light source Wattage |    | kg   | mm (H) | Code                      |
|----------------------|----|------|--------|---------------------------|
| LED                  | 9W | 4,80 | 410    | 76877 NW/WW               |
|                      |    | 6,50 | 710    | 76878 NW/WW               |
| 110-277V / 50-60Hz   |    |      |        |                           |
| Ground prong kit     |    |      |        | 91190.00                  |
| NW (Neutral White):  |    |      |        | CRI >80 / lm 640 / K 4000 |

#### Integrated electronic control gear

Luminaire equipped with a pre-assembled power cable L=1m

## COLOUR IDENTIFICATION TO BE ADDED TO THE CODE:





46 Corten



# CRACK CORNER

# **Installation details**





\*actual product may vary during productionprocess