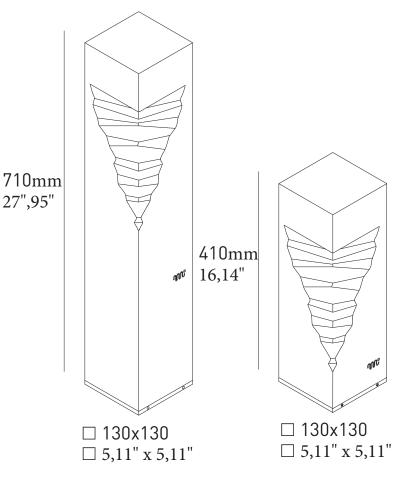

## **CRACK CORNER:**

WW (Warm White):

| Light source Wattage |    | kg   | mm (H) | Code                      |
|----------------------|----|------|--------|---------------------------|
| LED                  | 9W | 4,80 | 410    | 76877 NW/WW               |
|                      |    | 6,50 | 710    | 76878 NW/WW               |
| 110-277V / 50-60Hz   |    |      |        |                           |
| Ground prong kit     |    |      |        | 91190.00                  |
| NW (Neutral White):  |    |      |        | CRI >80 / lm 640 / K 4000 |

# **Installation details**

\*actual product may vary during productionprocess