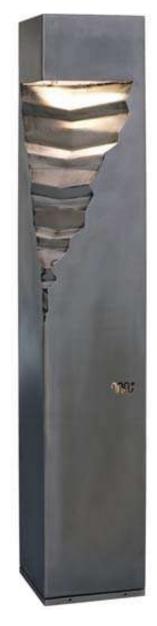

# **CRACK CORNER**

Corner

#### **BODY:**

Available in raw cor-ten steel orartificially oxidised using an accelerated oxidisation treatment. A process that under normal conditions changes an originally orange colour to a reddish-brown colour with tonal variations and nuances, as would occur over 18-36 months. Effects that can lead to the formation of different coloured oxides, giving variation in aesthetic characteristics, even between products. The formation of the oxidized surface layer, takes place only where atmospheric exposure and alternating wet and dry cycles are present. Otherwise the protective layer is not formed and the cor-ten steel behaves like a common steel. When introducing cor-ten, both raw and oxidised, oxide traces can be released that may stain the area surrounding the bollard.

# CRACK CORNER