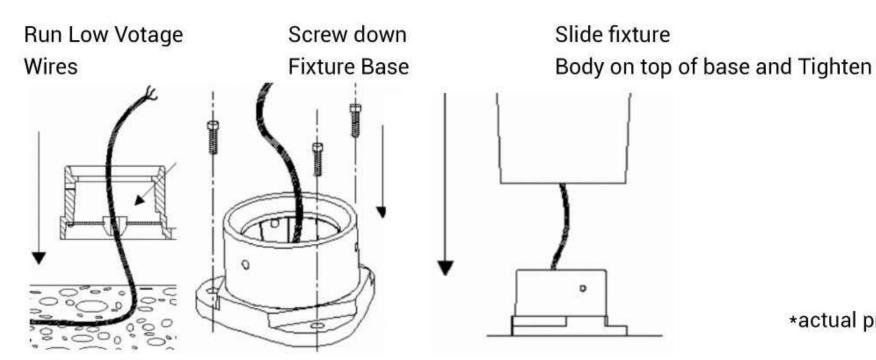

LED



Direct asymmetrical

## **CRACK CORNER:**

WW (Warm White):

| Light source Wattage |    | kg   | mm (H) | Code                      |
|----------------------|----|------|--------|---------------------------|
| LED                  | 9W | 4,80 | 410    | 76877 NW/WW               |
|                      |    | 6,50 | 710    | 76878 NW/WW               |
| 110-277V / 50-60Hz   |    |      |        |                           |
| Ground prong kit     |    |      |        | 91190.00                  |
| NW (Neutral White):  |    |      |        | CRI >80 / lm 640 / K 4000 |

#### Integrated electronic control gear

Luminaire equipped with a pre-assembled power cable L=1m

## COLOUR IDENTIFICATION TO BE ADDED TO THE CODE:





46 Corten



# CRACK CORNER

# **Installation details**





\*actual product may vary during productionprocess