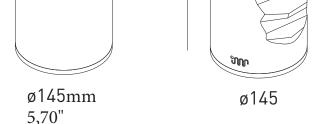

th tonal variations and nuances, as would occur over 18-36 months. Effects that can lead to the formation of different coloured oxides, giving variation in aesthetic characteristics, even between products. The formation of the oxidized surface layer, takes place only where atmospheric exposure and alternating wet and dry cycles are present. Otherwise the protective layer is not formed and the cor-ten steel behaves like a common steel. When introducing cor-ten, both raw and oxidised, oxide traces can be released that may stain the area surrounding the bollard.

#### LIGHT SOURCES:

9W LED. Available with WW (Warm White, 3000K) or NW (Neutral White, 4000K) CRI>80 colour temperature.

#### POWER SUPPLY:

Mains voltage power supply.



Luminaire equipped with a pre-assembled power cable L=1m



#### COLOUR IDENTIFICATION TO BE ADDED TO THE CODE:



g@gordonbullard.com www.bullardbollards.com 1-877-964-4646 991 South Gull Lake Dr Richland, MI 49083 USA





## Installation details



24V DC **Outdoor LED Driver** 





g@gordonbullard.com www.bullardbollards.com 269-569-6700

.EIV