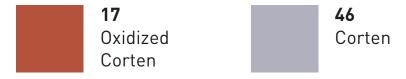

#### BODY:

Available in raw cor-ten steel orartificially oxidised using an accelerated oxidisation treatment. A process that under normal conditions changes an originally orange colour to a reddish-brown colour with tonal variations and nuances, as would occur over 18-36 months. Effects that can lead to the formation of different coloured oxides, giving variation in aesthetic characteristics, even between products. The formation of the oxidized surface layer, takes place only where atmospheric exposure and alternating wet and dry cycles are present. Otherwise the protective layer is not formed and the cor-ten steel behaves like a common steel. When introducing cor-ten, both raw and oxidised, oxide traces can be released that may stain the area surrounding the bollard.

#### COLOUR IDENTIFICATION TO BE ADDED TO THE CODE:

g@gordonbullard.com www.bullardbollards.com 1-877-964-4646 991 South Gull Lake Dr Richland, MI 49083 USA