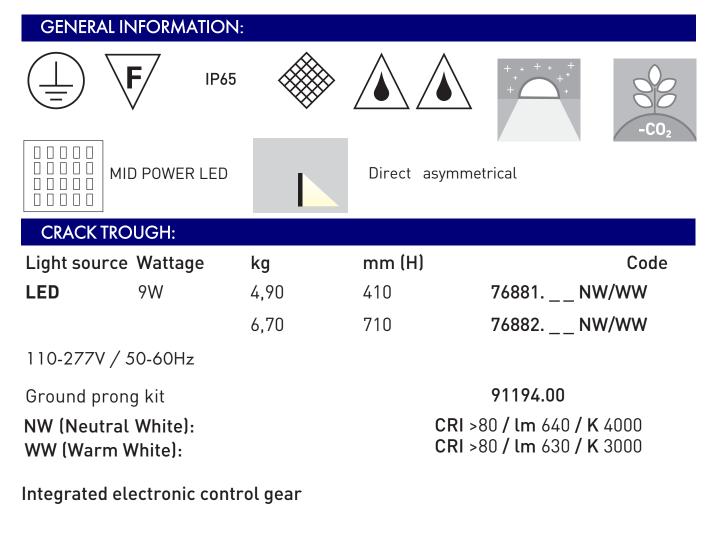

#### LIGHT SOURCES:

9W LED. Available with WW (Warm White, 3000K) or NW (Neutral White, 4000K) CRI>80 colour temperature.

#### POWER SUPPLY:

Mains voltage power supply.

Luminaire equipped with a pre-assembled power cable L=1m