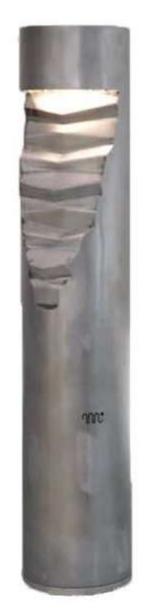

#### BODY:

Available in raw cor-ten steel orartificially oxidised using an accelerated oxidisation treatment. A process that under normal conditions changes an originally orange colour to a reddish-brown colour with tonal variations and nuances, as would occur over 18-36 months. Effects that can lead to the formation of different coloured oxides, giving variation in aesthetic characteristics, even between products. The formation of the oxidized surface layer, takes place only where atmospheric exposure and alternating wet and dry cycles are present. Otherwise the protective layer is not formed and the cor-ten steel behaves like a common steel. When introducing cor-ten, both raw and oxidised, oxide traces can be released that may stain the area surrounding the bollard.

#### LIGHT SOURCES:

9W LED. Available with WW (Warm White, 3000K) or NW (Neutral White, 4000K) CRI>80 colour temperature.