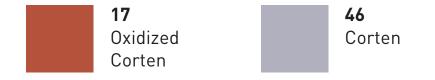

# BODY:

Available in raw cor-ten steel orartificially oxidised using an accelerated oxidisation treatment. A process that under normal conditions changes an originally orange colour to a reddish-brown colour with tonal variations and nuances, as would occur over 18-36 months. Effects that can lead to the formation of different coloured oxides, giving variation in aesthetic characteristics, even between products. The formation of the oxidized surface layer, takes place only where atmospheric exposure and alternating wet and dry cycles are present. Otherwise the protective layer is not formed and the cor-ten steel behaves like a common steel. When introducing cor-ten, both raw and oxidised, oxide traces can be released that may stain the area surrounding the bollard.

## COLOUR IDENTIFICATION TO BE ADDED TO THE CODE:

□ 130x130mm □ 5,11" x 5,11"

> g@gordonbullard.com www.bullardbollards.com 1-877-964-4646