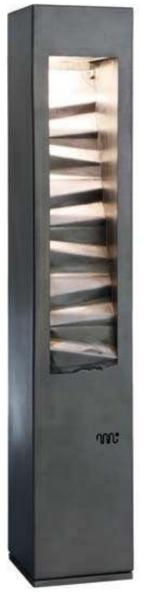

# BODY:

Available in raw cor-ten steel orartificially oxidised using an accelerated oxidisation treatment. A process that under normal conditions changes an originally orange colour to a reddish-brown colour with tonal variations and nuances, as would occur over 18-36 months. Effects that can lead to the formation of different coloured oxides, giving variation in aesthetic characteristics, even between products. The formation of the oxidized surface layer, takes place only where atmospheric exposure and alternating wet and dry cycles are present. Otherwise the protective layer is not formed and the cor-ten steel behaves like a common steel. When introducing cor-ten, both raw and oxidised, oxide traces can be released that may stain the area surrounding the bollard.

# LIGHT SOURCES:

9W LED. Available with WW (Warm White, 3000K) or NW (Neutral White, 4000K) CRI>80 colour temperature.