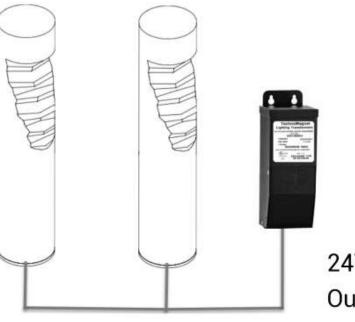

# Installation details

24V DC **Outdoor LED Driver** 

g@gordonbullard.com www.bullardbollards.com 269-569-6700

.EII