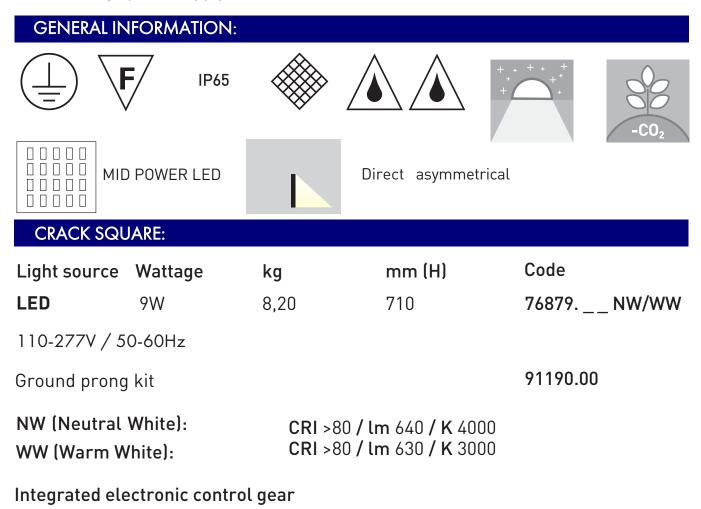

# **CRACK SQUARE**

# LIGHT SOURCES:

9W LED. Available with WW (Warm White, 3000K) or NW (Neutral White, 4000K) CRI>80 colour temperature.

### POWER SUPPLY:

Mains voltage power supply.

Luminaire equipped with a pre-assembled power cable L=1m