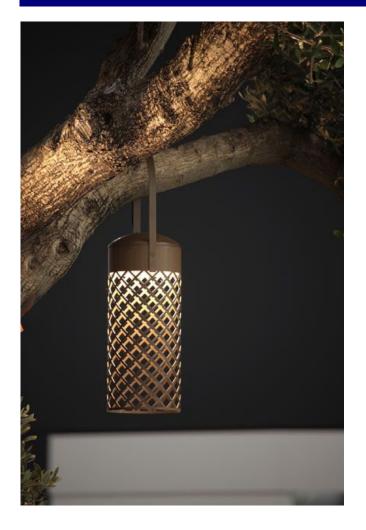

## Mantra TREE

| MODEL:                 |                           |  |
|------------------------|---------------------------|--|
| Code                   | MAT1H1                    |  |
| Product family         | Outdoor light             |  |
| Туре                   | Tree light                |  |
| TECHNICAL DETAILS:     |                           |  |
| LED                    | 2200 K, 2700 K and 3000 K |  |
| Class                  |                           |  |
| Power                  | 7 W                       |  |
| Luminous flux          | 700 lm                    |  |
| Optics                 | 120°                      |  |
| Resistance to breakage | IK 08                     |  |
| Protection degree      | IP 65                     |  |
| Weight                 | 1,5 KG                    |  |
| Electrical connection  | 110-277 V                 |  |

## PRODUCT'S DESCRIPTION:

Body completely made of stainless steel AISI 316 Opal diffuser Fixing to the tree with bracket Supplied with 5 mt cable H05RNF It respects the laws against lighting pollution Driver 24V not included