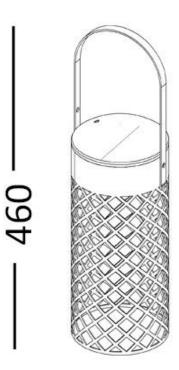

| DIMENSIONS: |          |
|-------------|----------|
| Diameter    | Ø 130 mm |
| Height      | 460mm    |