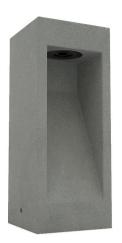

## OXO MEDIUM KTJM-CO6012

## CODE:

KTJM-CO6012

PRODUCT CATEGORY:

Bollards

DIMENSIONS:

L 4,72" (12cm) W 4,72" (12cm) H 11,81" (30cm)

LIGHT SOURCE:

LED

POWER:

5W

COLOR TEMP:

2700K/3000K/4000K

INPUT VOLTAGE:

110-277V

MATERIAL:

Cement, Stainless Steel

## Ra:

≥80

IP RATING:

IP65

FINISH OPTIONS:

1. Grey

2. Black

sales@gordonbullard.com www.bullardbollards.com 1-877-964-4646