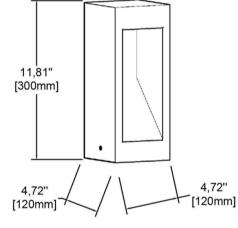

## CODE:

KTJM-CO6012

PRODUCT CATEGORY:

Bollards

DIMENSIONS:

L 4,72" (12cm) W 4,72" (12cm) H 11,81" (30cm)

LIGHT SOURCE:

LED