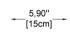

## CODE:

KTJM-CO6020

PRODUCT CATEGORY:

Bollards

DIMENSIONS:

L 5,90" (15cm) W 3,14" (8cm) H 17,51" (44,5cm)

LIGHT SOURCE:

LED