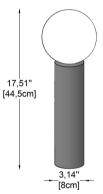

## CODE:

KTJM-CO6020

PRODUCT CATEGORY:

Bollards

DIMENSIONS:

L 5,90" (15cm) W 3,14" (8cm) H 17,51" (44,5cm)

LIGHT SOURCE:

LED