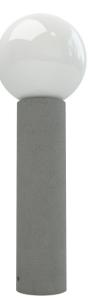

## MELO MEDIUM KTJM-CO6020

## CODE:

KTJM-CO6020

PRODUCT CATEGORY:

Bollards

DIMENSIONS:

L 5,90" (15cm) W 3,14" (8cm) H 17,51" (44,5cm)

LIGHT SOURCE:

LED