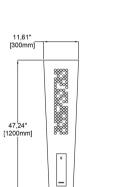

# KAWA S

#### CODE:

QIT021185

MATERIAL:

Stainless steel

### **DIMENSIONS:**

H:1200mm(47.24") L:200mm(7.87") W:300mm(11.81")

# **APPLICATION:**

**BOLLARD | OUTDOOR LIGHTING** 

# **GENERAL INFORMATION:**

Made of stainless steal materials, the KAWA Bollard is incredibly durable even through the toughest weather conditions. Customizable options are also available such as different size and color variations.

#### LIGHTING INFORMATION:

LED **CRI 90** 4000K 40W 100-277VAC 50-60HZ IP 65

#### **FINISH OPTIONS:**

01. Black 02. White 03. Grey

Custom colors on request\*

g@gordonbullard.com www.bullardbollards.com



991 South Gull Lake Dr Richland, MI 49083 USA

1-877-964-4646