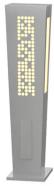

# KAWA S

# **APPLICATION:**

**BOLLARD | OUTDOOR LIGHTING** 

# **GENERAL INFORMATION:**

Made of stainless steal materials, the KAWA Bollard is incredibly durable even through the toughest weather conditions. Customizable options are also available such as different size and color variations.