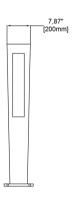

# KAWA S

#### CODE:

QIT021185

MATERIAL:

Stainless steel

### **DIMENSIONS:**

H:1200mm(47.24") L:200mm(7.87") W:300mm(11.81")

# **APPLICATION:**

**BOLLARD | OUTDOOR LIGHTING** 

# **GENERAL INFORMATION:**

Made of stainless steal materials, the KAWA Bollard is incredibly durable even through the toughest weather conditions. Customizable options are also available such as different size and color variations.

#### LIGHTING INFORMATION:

LED **CRI 90** 4000K 40W 100-277VAC 50-60HZ IP 65

#### **FINISH OPTIONS:**

01. Black 02. White 03. Grey

Custom colors on request\*

g@gordonbullard.com www.bullardbollards.com



991 South Gull Lake Dr Richland, MI 49083 USA

1-877-964-4646