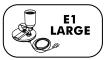

Wiring with plastic base and metal inserts. 12 - IP20 protection. E2 - IP55 protection. Diameter 10 cm. Fastening by slot screwdriver.

Wiring with plastic base and LED CANDY LIGHT. IP44 protection. Diameter 10 cm.