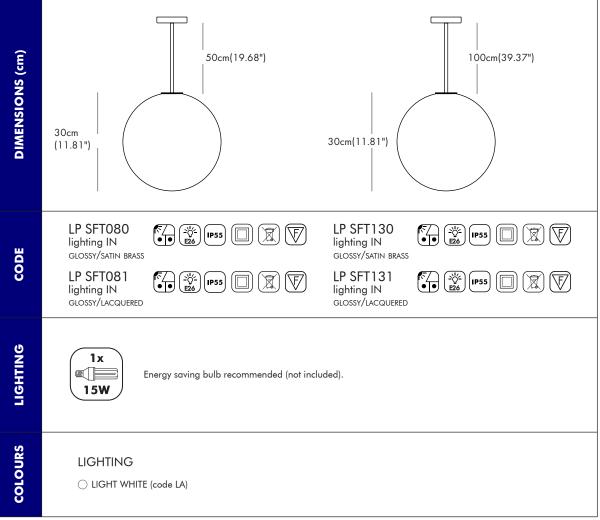

## **GLOBO TIGE 30**

Hanging lamp Versions: lighting. Material: Polyethylene. Dimensions: Ø 30 x 80/130 cm Weight: 1,7/2 Kg Packaging: 31 x 31 x 31 cm Packaging volume: 0,03 m3

g@gordonbullard.com www.bullardbollards.com 1-877-964-4646 **C** 