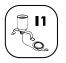

## WIRING SYMBOLS

Wiring with metal clamp. IP20 protection. Diameter 11 cm.

Wiring with metal base. IP55 protection. Diameter 10 cm. Fastening by hex screw key.

Wiring with metal base. IP55 protection. Diameter 20 cm. Fastening by hex screw key.