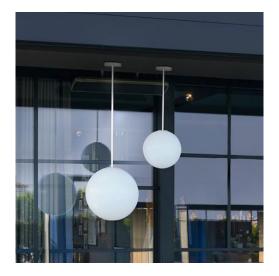

## **GLOBO TIGE 30**

Hanging lamp Versions: lighting. Material: Polyethylene. Dimensions: Ø 30 x 80/130 cm Weight: 1,7/2 Kg Packaging: 31 x 31 x 31 cm Packaging volume: 0,03 m3

g@gordonbullard.com www.bullardbollards.com 1-877-964-4646 **C** 