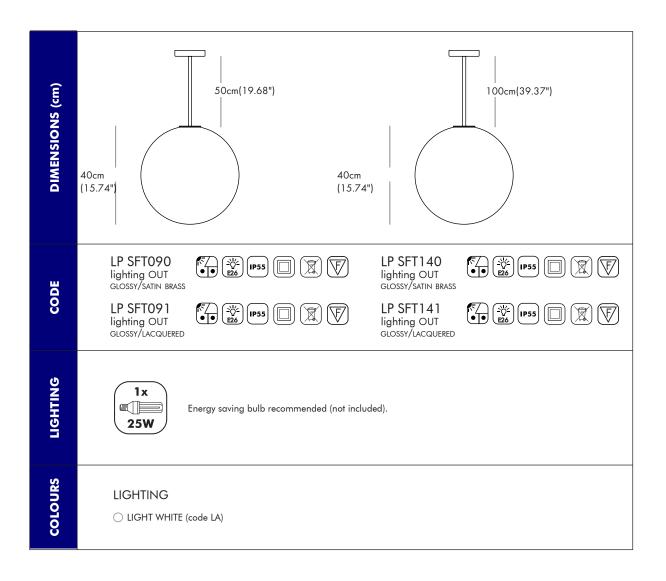

## **GLOBO TIGE 40**

Hanging lamp Versions: lighting. Material: Polyethylene. Dimensions: Ø 40 h 90/140 cm Weight: 2,5/2,8 Kg Packaging: 41 x 41 x 41 cm Packaging volume: 0,069 m3

g@gordonbullard.com www.bullardbollards.com 1-877-964-4646 **C** 