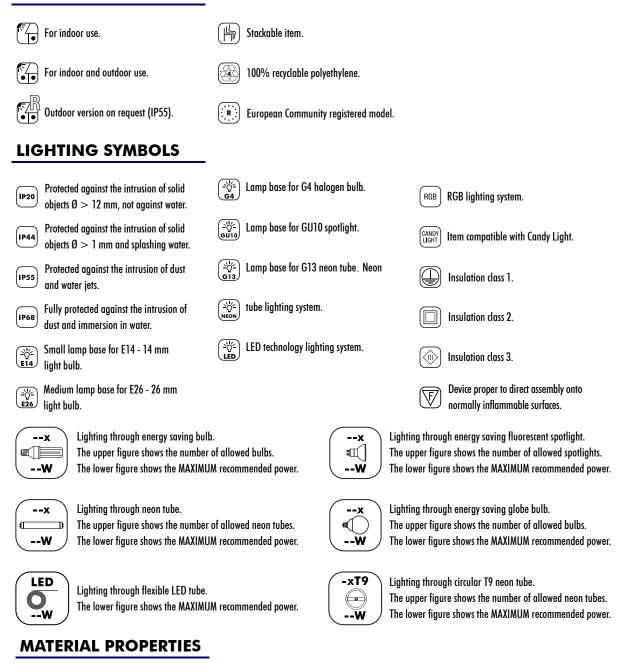

## SYMBOLS

Material: Linear low-density polyethylene - LLDPE. Production process: rotational moulding. Resistant to extreme temperatures (-60°C to +80°C). UV resistant (except for lighting colours). High tensile strength.

## WIRING SYMBOLS

Wiring with metal clamp. IP20 protection. Diameter 11 cm.

Wiring with metal base. IP55 protection. Diameter 10 cm. Fastening by hex screw key.

Wiring with metal base. IP55 protection. Diameter 20 cm. Fastening by hex screw key.

Wiring with plastic base and metal inserts. 12 - IP20 protection. E2 - IP55 protection. Diameter 10 cm. Fastening by slot screwdriver.

Wiring with plastic base and LED CANDY LIGHT. IP44 protection. Diameter 10 cm.

Wiring with special base for KIT LED 3 WATT. IP55 protection. Diameter 11,6 cm.

Wiring with plastic screw base. 13 - IP20 protection. E3 - IP55 protection. Diameter 6 cm.

Wiring with plastic screw base. 13 - IP20 protection. E3 - IP55 protection. Diameter 10 cm.

Wiring with plastic screw base. 13 - IP20 protection. E3 - IP55 protection. Diameter 15 cm.

Special metal base. IP20 protection. Several sizes.

g@gordonbullard.com www.bullardbollards.com 1-877-964-4646 **C** 