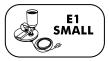

Wiring with plastic base and metal inserts. 12 - IP20 protection. E2 - IP55 protection. Diameter 10 cm. Fastening by slot screwdriver.

Wiring with plastic base and LED CANDY LIGHT. IP44 protection. Diameter 10 cm.