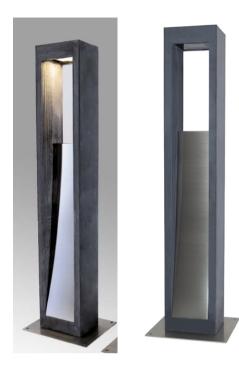

# DOUBLE BOLLARD 1103B-396-3012

**Bollards/BETALY** 

Surface finish: BETALY NERO

LED 10W / 110-277V / 800lm / 3000°K /CRI80

### MATERIAL/SURFACE FINISH:

 Code
 396

 Material
 BETALY

 Surface finish
 BETALY NERO

#### **ELECTRICAL PART:**

 Code
 3012

 Type
 LED

 Power
 10W

 Tension
 110-277V

 Light Output
 800lm

 Colour Temperature
 3000°K

 CRI
 80

Dimmable On request\*

Power Supply Integrated Power Supply

Connection Screws

Cover Tempered etched glass