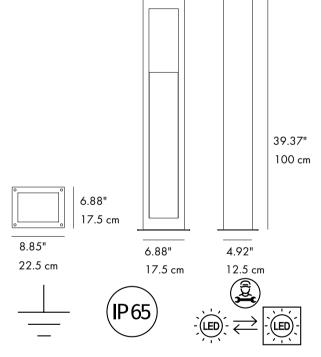

# **GENERAL DATA:**

 Protection Index
 IP65

 Isolation Class
 I

 Weight [Kg]
 24.5

Country of production MADE IN ITALY