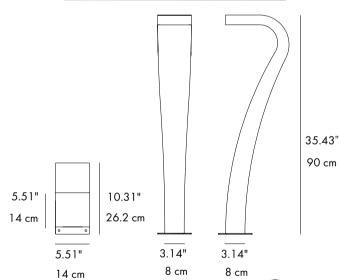

Bollards

Bollards

396

BETALY

30159

LED

10W

800lm

3000°K 80

On Request\*

Screws

IP65

MADE IN ITALY

1103K

L 17.5

Integrated Power Supply

Tempered etched glass

110-277V

BETALY NERO

Bollard/ BETALY

MODEL:

Code Product family

Туре

Code

Code

Type

Power

Tension

CRI

Light Output Colour Temperature

Dimmable Power Supply

Connection

**GENERAL DATA:** 

Country of production

ACCESSORIES:

Protection Index

Isolation Class

Weight [Kg]

Cover

Material

Surface finish

**ELECTRICAL PART:** 

396

On request available in white dyeable color

sales@gordonbullard.com www.bullardbollards.com 1-877-964-4646

991 South Gull Lake Dr

Cover-base in BETALY®

397