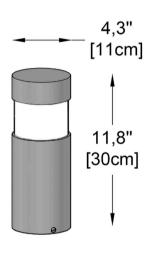

## CROTTO MEDIUM KTJM-CO6016

| CODE:                   |        |
|-------------------------|--------|
| KTJM-CO6016             |        |
| PRODUCT CATEGORY:       |        |
| Bollards                |        |
| DIMENSIONS:             |        |
| Ø4,33"(11cm) H11,81"(   | (30cm) |
| LIGHT SOURCE:           |        |
| LED                     |        |
| POWER:                  |        |
| 5W                      |        |
| COLOR TEMP:             |        |
| 2700K/3000K/4000K       |        |
| INPUT VOLTAGE:          |        |
| 110-277V                |        |
| MATERIAL:               |        |
| Cement, Stainless Steel |        |
| Ra:                     |        |
| ≥80                     |        |
| IP RATING:              |        |
| IP65                    |        |
| FINISH OPTIONS:         |        |