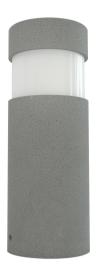

## CROTTO MEDIUM KTJM-CO6016

| CODE:                   |        |
|-------------------------|--------|
| KTJM-CO6016             |        |
| PRODUCT CATEGORY:       |        |
| Bollards                |        |
| DIMENSIONS:             |        |
| Ø4,33"(11cm) H11,81"(   | (30cm) |
| LIGHT SOURCE:           |        |
| LED                     |        |
| POWER:                  |        |
| 5W                      |        |
| COLOR TEMP:             |        |
| 2700K/3000K/4000K       |        |
| INPUT VOLTAGE:          |        |
| 110-277V                |        |
| MATERIAL:               |        |
| Cement, Stainless Steel |        |
| Ra:                     |        |
| ≥80                     |        |
| IP RATING:              |        |
| IP65                    |        |
| FINISH OPTIONS:         |        |

- 1. Grey
- 2. Black

sales@gordonbullard.com www.bullardbollards.com 1-877-964-4646

991 South Gull Lake Dr Richland, MI 49083 USA

Due to the dynamic nature of lighting products and the associated technologies, luminaire data on all sheet sheets is subject to change at the discretion of Gordon Bullard LLC and associated companies.