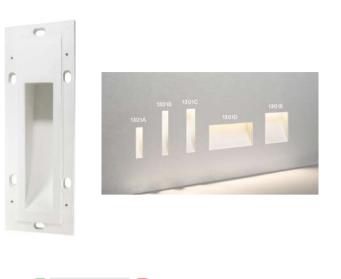

## **CAVE BIG**

RECESSED Pathmarkers / BETALY Surface finish : BETALY

#### MODEL: Code Product family Туре

1301C-392-35 RECESSED LAMPS

# Pathmarkers