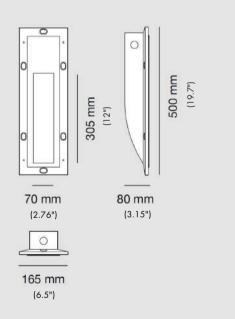

#### MATERIAL: BETALY®

INSTALLATION:

Isolation Class: IP: Installation: Weight:

Ш IP65 Recessed 4,3 Kg