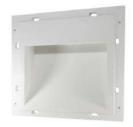

# **CAVE X**

RECESSED Pathmarkers / BETALY Surface finish: BETALY

#### MODEL:

Code 1301D-392-30168 / -27168 / -40168

Product family RECESSED LAMPS
Type Pathmarkers

#### MATERIAL:

**BETALY®** 