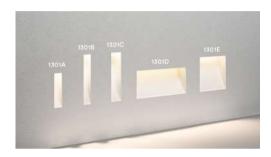

# **CAVE X**

RECESSED Pathmarkers / BETALY Surface finish: BETALY

#### MODEL:

Code 1301D-392-30168 / -27168 / -40168

Product family RECESSED LAMPS
Type Pathmarkers

#### MATERIAL:

**BETALY®** 