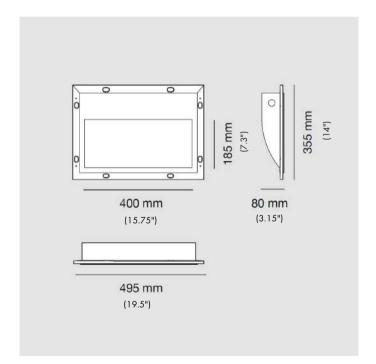

## **INSTALLATION:**

 Isolation Class:
 III

 IP:
 IP65

 Installation:
 Recessed

 Weight:
 7,3 Kg