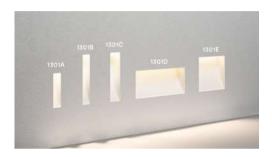

# **CAVE S**

RECESSED Pathmarkers / BETALY Surface finish : BETALY

#### MODEL:

Code 1301E-392-30168 / -27168 / -40168

Product family RECESSED LAMPS
Type Pathmarkers