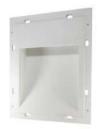

# **CAVE S**

RECESSED Pathmarkers / BETALY Surface finish : BETALY

#### MODEL:

Code 1301E-392-30168 / -27168 / -40168

Product family RECESSED LAMPS
Type Pathmarkers

#### MATERIAL:

**BETALY®** 