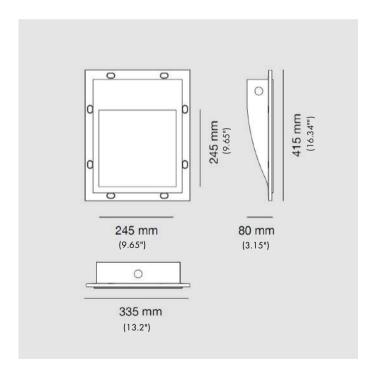

## **INSTALLATION:**

 Isolation Class:
 III

 IP:
 IP65

 Installation:
 Recessed

 Weight:
 5,5 Kg