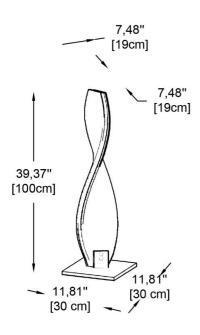

## CODE:

LAT2236-S

DIMENSIONS:

H:100cm(39.37") x W:19cm(7.48") x L: 19cm(7.48")

| MATERIAL           |             |  |
|--------------------|-------------|--|
| 304 Stainles Steel |             |  |
| ELECTRICAL:        |             |  |
| Voltage:           | AC 110-277V |  |
| Max.Watt:          | 20W         |  |
| Light Source:      | LED         |  |
| CCT:               | 3000K       |  |
| Lumen              | 2200lm      |  |
| CRI:               | ≥80         |  |
| Dimming            | 0-10V       |  |