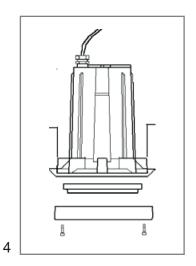

## Ceiling version

Make a hole Ø 82 in the desired positions

Fit the ring equipped with the bearing brackets as show aside

Attach the luminaire to the ring using the two screws

Place the aluminium ring in position and block using the screws supplied. (max. 2N/m)