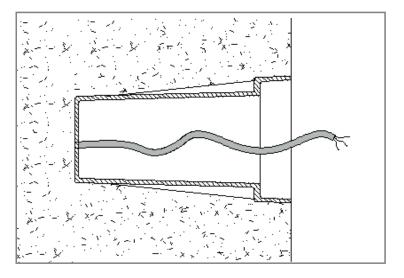

## Wall version

IK 07

GB: Recess the protection cage into the concrete, taking care this is correctly aligned with the surface level.

GB: Screw the housing to the sleeve, lay the diffuser, overlap the aluminium ring and screw tightly.