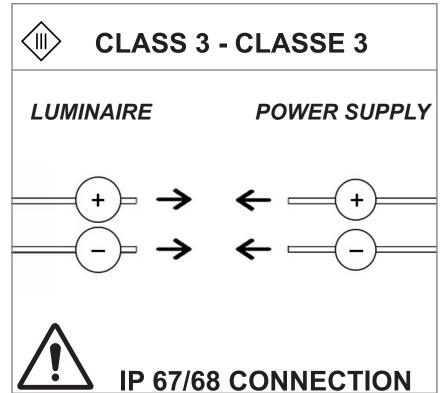

**MICROSPIA** 

BULLARD
BOLLARDS
GB Recessed
Assembling instruction
For technical information refer to the label on the device

incasso





## Wall version



IK 07







GB: Recess the protection cage into the concrete, taking care this is correctly aligned with the surface level.



GB: Screw the housing to the sleeve, lay the diffuser, overlap the aluminium ring and screw tightly.

## Ceiling version





Make a hole Ø 82 in the desired positions

Fit the ring equipped with the bearing brackets as show aside



Attach the luminaire to the ring using the two screws



Place the aluminium ring in position and block using the screws supplied. (max. 2N/m)

## Remote driver – Connection in series









## (GB) WARNING:

THE SAFETY OF THIS FIXTURE IS GUARANTEED ONLY IF YOU COMPLY WITH THESE INSTRUCTIONS; REMEMBER TO KEEP IN A SAFE PLACE. THE APPLIANCE MUST NOT BE TAMPERED WITH OR TRANSFORMED AND IT MUST BE INSTALLED AND USED AS SUPPLIED AND IN COMPLIANCE WITH THE NATIONAL RULES ON INSTALLATIONS. SWITCH-OFF THE POWER SUPPLY BEFORE CARRYING OUT ANY MAINTENANCE OPERATIONS. HOT PLUG-IN IS NOT ALLOW AND MAY CAUSE DAMAGE TO THE LUMINAIRE. THE LIGHT SOURCE CONTAINED IN THIS LUMINAIRE SHALL BE REPLACED ONLY BE THE MANUFACTURER OR HIS SERVICE AGENT. INSTALLATION AND SERVICE MUST BE PERFORMED BY QUALIFIED SERVICE PERSONNEL. ANY NON-COMPLIANT INSTALLATIONS WILL INVALIDATE ALL FORMS OF GUARANTEE.

**GB**REPLACE DAMAGED PROTECTION SCREENS





sales@gordonbullard.com www.bullardbollards.com 1-877-96