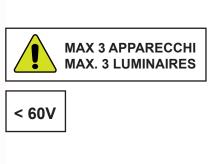

**MICROSPIA** 

BULLARD
BOLLARDS
GB Recessed
Assembling instruction
For technical information refer to the label on the device

incasso





## Wall version



IK 07







GB: Recess the protection cage into the concrete, taking care this is correctly aligned with the surface level.



GB: Screw the housing to the sleeve, lay the diffuser, overlap the aluminium ring and screw tightly.

## Ceiling version





Make a hole Ø 82 in the desired positions

Fit the ring equipped with the bearing brackets as show aside



Attach the luminaire to the ring using the two screws



Place the aluminium ring in position and block using the screws supplied. (max. 2N/m)

## Remote driver – Connection in series









## (GB) WARNING:

THE SAFETY OF THIS FIXTURE IS GUARANTEED ONLY IF YOU COMPLY WITH THESE INSTRUCTIONS; REMEMBER TO KEEP IN A SAFE PLACE. THE APPLIANCE MUST NOT BE TAMPERED WITH OR TRANSFORMED AND IT MUST BE INSTALLED AND USED AS SUPPLIED AND IN COMPLIANCE WITH THE NATIONAL RULES ON INSTALLATIONS. SWITCH-OFF THE POWER SUPPLY BEFORE CARRYING OUT ANY MAINTENANCE OPERATIONS. HOT PLUG-IN IS NOT ALLOW AND MAY CAUSE DAMAGE TO THE LUMINAIRE. THE LIGHT SOURCE CONTAINED IN THIS LUMINAIRE SHALL BE REPLACED ONLY BE THE MANUFACTURER OR HIS SERVICE AGENT. INSTALLATION AND SERVICE MUST BE PERFORMED BY QUALIFIED SERVICE PERSONNEL. ANY NON-COMPLIANT INSTALLATIONS WILL INVALIDATE ALL FORMS OF GUARANTEE.

**GB**REPLACE DAMAGED PROTECTION SCREENS





sales@gordonbullard.com www.bullardbollards.com 1-87