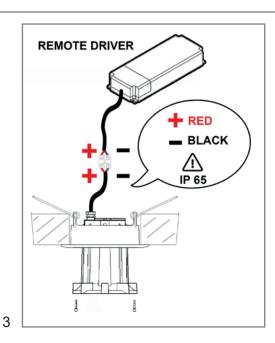

**MICROSPIA** 

BULLARD
BOLLARDS
GB Recessed
Assembling instruction
For technical information refer to the label on the device

incasso





## Wall version



IK 07







GB: Recess the protection cage into the concrete, taking care this is correctly aligned with the surface level.



GB: Screw the housing to the sleeve, lay the diffuser, overlap the aluminium ring and screw tightly.

## Ceiling version





Make a hole Ø 82 in the desired positions

Fit the ring equipped with the bearing brackets as show aside



Attach the luminaire to the ring using the two screws



Place the aluminium ring in position and block using the screws supplied. (max. 2N/m)

## Remote driver – Connection in series









## (GB) WARNING:

THE SAFETY OF THIS FIXTURE IS GUARANTEED ONLY IF YOU COMPLY WITH THESE INSTRUCTIONS; REMEMBER TO KEEP IN A SAFE PLACE. THE APPLIANCE MUST NOT BE TAMPERED WITH OR TRANSFORMED AND IT MUST BE INSTALLED AND USED AS SUPPLIED AND IN COMPLIANCE WITH THE NATIONAL RULES ON INSTALLATIONS. SWITCH-OFF THE POWER SUPPLY BEFORE CARRYING OUT ANY MAINTENANCE OPERATIONS. HOT PLUG-IN IS NOT ALLOW AND MAY CAUSE DAMAGE TO THE LUMINAIRE. THE LIGHT SOURCE CONTAINED IN THIS LUMINAIRE SHALL BE REPLACED ONLY BE THE MANUFACTURER OR HIS SERVICE AGENT. INSTALLATION AND SERVICE MUST BE PERFORMED BY QUALIFIED S