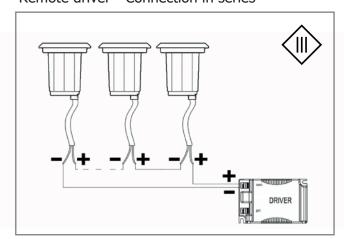

**MICROSPIA** 

BULLARD
BOLLARDS
GB Recessed
Assembling instruction
For technical information refer to the label on the device

incasso





## Wall version



IK 07







GB: Recess the protection cage into the concrete, taking care this is correctly aligned with the surface level.



GB: Screw the housing to the sleeve, lay the diffuser, overlap the aluminium ring and screw tightly.

## Ceiling version





Make a hole Ø 82 in the desired positions

Fit the ring equipped with the bearing brackets as show aside



Attach the luminaire to the ring using the two screws



Place the aluminium ring in position and block using the screws supplied. (max. 2N/m)

## Remote driver – Connection in series









## (GB) WARNING:

THE SAFETY OF THIS FIXTURE IS GUARANTEED ONLY IF YOU COMPLY WITH THESE INSTRUCTIONS; REMEMBER TO KEEP IN A SAFE PLACE. THE APPLIANCE MUST NOT BE TAMPERED WITH OR TRANSFORMED AND IT MUST BE INSTALLED AND USED AS SUPPLIED AND IN COMPLIANCE WITH THE NATIONAL RULES ON INSTALLATIONS. SWITCH-OFF THE POWER SUPPLY BEFORE CARRYING OUT ANY MAINTENANCE OPERATIONS. HOT PLUG-IN IS NOT ALLOW AND MAY CAUSE DAMAGE TO THE LUMINAIRE. THE LIGHT SOURCE CONTAINED IN THIS LUMINAIRE SHALL BE REPLACED ONLY BE THE MANUFACTURER OR HIS SERVICE AGENT. INSTALLATION AND SERVICE MUST BE PERFORMED BY QUALIFIED SERVICE PERSONNEL. ANY NON-COMPLIANT INSTALLATIONS WILL INVALIDATE ALL FORMS OF GUARANTEE.

**GB**REPLACE DAMAGED PROTECTION SCREENS





sales@gordonbullard.com www.bullardbollards.com 1-