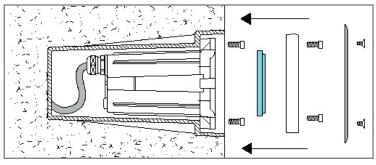

## Ceiling version

Make a hole Ø 82 in the desired positions

Fit the ring equipped with the bearing brackets as show aside

Attach the luminaire to the ring using the two screws

Place the aluminium ring in position and block using the screws supplied. (max. 2N/m)