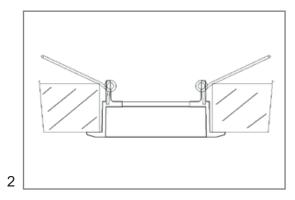

## Ceiling version

Make a hole Ø 82 in the desired positions

Fit the ring equipped with the bearing brackets as show aside

Attach the luminaire to the ring using the two screws

Place the aluminium ring in position and block using the screws supplied. (max. 2N/m)