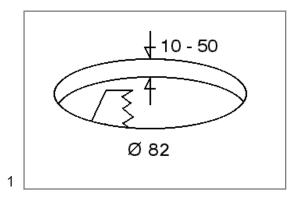

## Ceiling version

Make a hole Ø 82 in the desired positions

Fit the ring equipped with the bearing brackets as show aside

Attach the luminaire to the ring using the two screws

Place the aluminium ring in position and block using the screws supplied. (max. 2N/m)