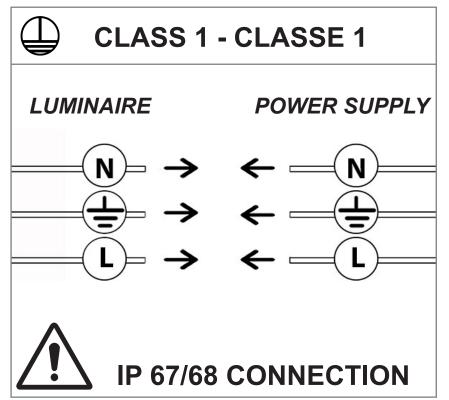

**MICROSPIA** 

BULLARD
BOLLARDS
GB Recessed
Assembling instruction
For technical information refer to the label on the device

incasso





## Wall version



IK 07







GB: Recess the protection cage into the concrete, taking care this is correctly aligned with the surface level.



GB: Screw the housing to the sleeve, lay the diffuser, overlap the aluminium ring and screw tightly.

## Ceiling version





Make a hole Ø 82 in the desired positions

Fit the ring equipped with the bearing brackets as show aside



Attach the luminaire to the ring using the two screws



Place the aluminium ring in position and block using the screws supplied. (max. 2N/m)

## Remote driver – Connection in series









## (GB) WARNING:

THE SAFETY OF THIS FIXTURE IS GUARANTEED ONLY IF YOU COMPLY WITH THESE INSTRUCTIONS; REMEMBER TO KEEP IN A SAFE PLACE. THE APPLIANCE MUST NOT BE TAMPERED WITH OR TRANSFORMED AND IT MUST BE INSTALLED AND USED AS SUPPLIED AND IN COMPLIANCE WITH THE NATIONAL RULES ON INSTALLATIONS. SWITCH-OFF THE POWER SUPPLY BEFORE CARRYING OUT ANY MAINTENANCE OPERATIONS. HOT PLUG-IN IS NOT ALLOW AND MAY CAUSE DAMAGE TO THE LUMINAIRE. THE LIGHT SOURCE CONTAINED IN THIS LUMINAIRE SHALL BE REPLACED ONLY BE THE MANUFACTURER OR HIS SERVICE AGENT. INSTALLATION AND SERVICE MUST BE PERFORMED BY QUALIFIED SERVICE PERSONNEL. ANY NON-COMPLIANT INSTALLATIONS WILL INVALIDATE ALL FORMS OF GUARANTEE.

**GB**REPLACE DAMAGED PROTECTION SCREENS





sales@gordonbullard.com www.bullardbollards.com 1-877-