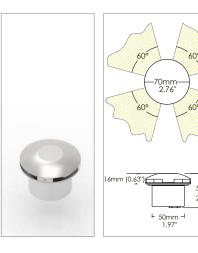

## Application

Floor

- Recessed drive-over spotlight IP67 IK10 with 2x1.7W LEDs
- Aluminum alloy body with aluminum or steel flange
- Floor installation with outer casing provided
- Fixing screws are hidden by the finishing flange and the lamp can be positioned independently of the outer casing
- Non-dazzling dome with inclined LEDs for greater light emission
- Provided with 39.37" (1m) of 2x 19.685" (0.5m) Neoprene cable
- Power supply unit not included
- Resinated base to prevent the entry of humidity