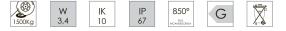

## Application

Floor

- Recessed drive-over spotlight IP67 IK10 with 2x1.7W LEDs
- Aluminum alloy body with aluminum or steel flange
- Floor installation with outer casing provided
- Fixing screws are hidden by the finishing flange and the lamp can be positioned independently of the outer casing
- Non-dazzling dome with inclined LEDs for greater light emission
- Provided with 39.37" (1m) of 2x 19.685" (0.5m) Neoprene cable
- Power supply unit not included
- Resinated base to prevent the entry of humidity