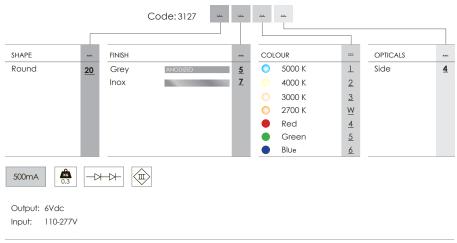

## NICEA 4F

Recess walk-over spotlights

Code: 3127

| KELVIN       | CRI | REAL OUTPUT |
|--------------|-----|-------------|
| 2700         | 90  | ~ 65/65     |
| 3000         | 90  | ~ 80/80     |
| 4000<br>5000 | 75  | ~ 85/85     |

| ACCESSORIE | S                          |
|------------|----------------------------|
| 330002100  | Power supply for max 1 pcs |
| 330002200  | Power supply for max 6 pcs |
| 307500010  | Neoprene cable 2x0.5       |
| 307500020  | IP68 connector             |