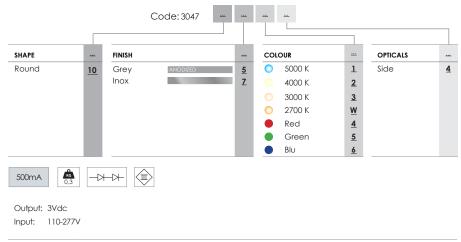

## Nicea

```
Recess walk-over spotlights
```

Code: 3047

| KELVIN       | CRI | REAL OUTPUT |
|--------------|-----|-------------|
| 2700         | 90  | ~ 65        |
| 3000         | 90  | ~ 80        |
| 4000<br>5000 | 75  | ~ 85        |

| ACCESSORIE | S                         |
|------------|---------------------------|
| 305000004  | Outer casing              |
| 307500011  | Neoprene cable 2x1        |
| 330002100  | Power supply for 3 pcs    |
| 330002200  | Power supply for 4-12 pcs |