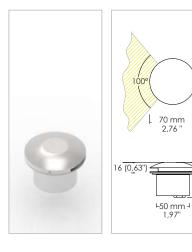

## Application

Floor

- Recessed drive-over spotlight IP67 IK10 with 1x1.7W LED
- Aluminum alloy body with aluminum or steel flange .
- Floor installation with outer casing provided
- Fixing screws are hidden by the finishing flange and the lamp can be positioned . independently of the outer casing

70 mm \_ 2,76 "

53mm 2,09 "

- Non-dazzling dome with inclined LEDs for greater light emission
- Provided with 139.37" (1m) of 2x 19.685" (0.5m) Neoprene cable
- Power supply unit not included
- Resinated base to prevent the entry of humidity