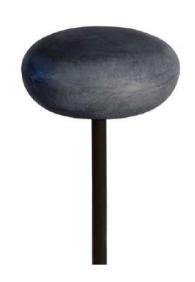

# 1112A OOLITE SMOOTH

### MODEL:

Code 1112A-396-30173

Product family Bollards
Type Bollard

### **MATERIAL:**

**BETALY®** 