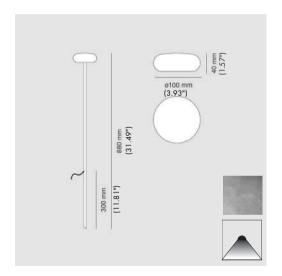

### **INSTALLATION:**

 Isolation Class:
 III

 IP:
 IP65

 Type:
 BOLLARD

 Weight:
 1Kg

### LIGHT SOURCE:

 Type:
 LED

 CCT:
 3000K

 Light Source Flux:
 600lm

 Power:
 4,5W

 CRI:
 CRI 80

 Tension
 110-277V

 Power Supply
 Remote