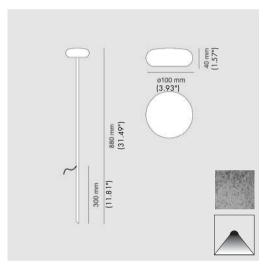

## INSTALLATION:

 Isolation Class:
 III

 IP:
 IP65

 Type:
 BOLLARD

 Weight:
 1 Kg

#### LIGHT SOURCE:

 Type:
 LED

 CCT:
 3000K

 Light Source Flux:
 600lm

 Power:
 4,5W

 CRI:
 CRI 80

 Tension
 110-277V

 Power Supply
 Remote