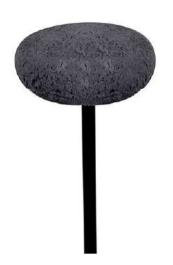

# 1112C OOLITE ROUGH

#### MODEL:

Code 1102C-396-30173

Product family Bollards
Type Bollard

#### **MATERIAL:**

**BETALY®** 