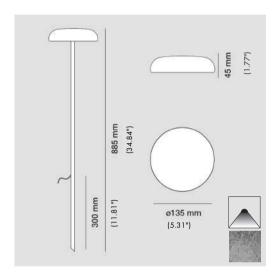

### **INSTALLATION:**

 Isolation Class:
 III

 IP:
 IP65

 Type:
 BOLLARD

 Weight:
 1,5Kg