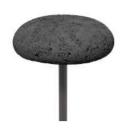

# 1115C OOLITE BIG

### MODEL:

Code: 1115C-396-30173

Product family:

Type:

Bollards

Bollards

### **MATERIAL:**

**BETALY®** 

### **INSTALLATION:**

 Isolation Class:
 III

 IP:
 IP65

 Type:
 BOLLARD

 Weight:
 1,5Kg

### LIGHT SOURCE:

 Type:
 LED

 CCT:
 3000K

 Light Source Flux:
 600lm

 Power:
 4,5W

 CRI:
 CRI 80

 Tension
 24Vdc

 Power Supply
 Remote

### DIMMABLE:

PWM (With dimmable driver)

### **FINISH OPTIONS:**



On request available in white dyeable color

## **DIMMING TYPE:**

- 101. Non-dimmable
- 102. 0-10V dimmable
- 103. Triac dimmable

sales@gordonbullard.com www.bullardbollards.com

1-877-964-4646



991 South Gull Lake Dr Richland, MI 49083 USA