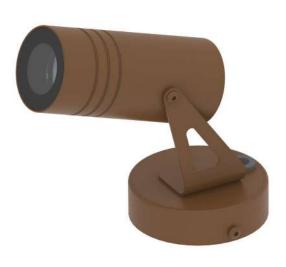

## Application

3000K

4000K

Installation with adjustable bracket or on ground with steel picket

- IP66 Floodlight with 1 led of 6.7W
- Aluminum anodized and varnished alloy body with glass front protection

~ 650

~ 680

- Installation with bracket, with steel picket or base
   Withdrawn pop-dazzling optic
- Withdrawn non-dazzling optic
- Provided with 1m of 3x1 neoprene cablePower supply unit incorporated

| KELVIN | CRI | LUMEN EFFETTIVI |
|--------|-----|-----------------|
| 2700K  | 90  | ~ 510           |