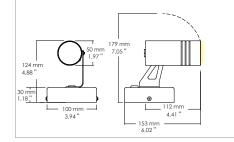

~ 650

~ 680

- Installation with bracket, with steel picket or base
   Withdrawn pop-dazzling optic
- Withdrawn non-dazzling optic
- Provided with 1m of 3x1 neoprene cablePower supply unit incorporated

| KELVIN | CRI | LUMEN EFFETTIVI |
|--------|-----|-----------------|
| 2700K  | 90  | ~ 510           |