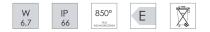

## Esyr 6,7W

Floodlights

Code: 3234

## Application

3000K

4000K

Installation with adjustable bracket or on ground with steel picket

- IP66 Floodlight with 1 led of 6.7W
- Aluminum anodized and varnished alloy body with glass front protection