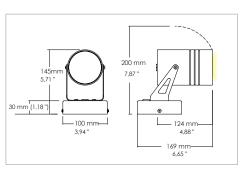

## Application

Ceiling / wall / floor

- Adjustable floodlight IP66
- Aluminum alloy body with glass front protection
- Installation with bracket or on ground with steel picket
- Withdrawn non-dazzling optic
- Provided with 1m of 3x1 neoprene cable
- Power supply unit incorporated