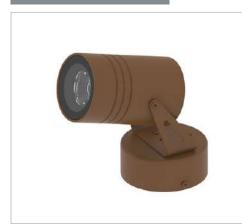

## Application

Ceiling / wall / floor

- Adjustable floodlight IP66
- Aluminum alloy body with glass front protection
- Installation with bracket or on ground with steel picket
- Withdrawn non-dazzling optic
- Provided with 1m of 3x1 neoprene cable
- Power supply unit incorporated