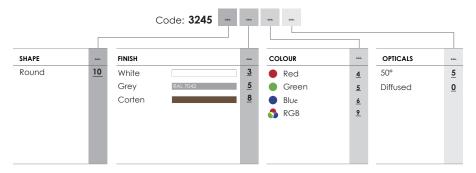

| ACCESSORIES | ACCESSORIES                    |  |
|-------------|--------------------------------|--|
| 330004800   | PUSH control unit for max 4pcs |  |
| 307500013   | Neoprene cable 6x0.5           |  |
|             |                                |  |