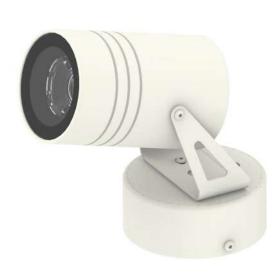

## Application

Ceiling / wall / floor

- Adjustable floodlight IP66
- Aluminum alloy body with glass front protection
- Installation with bracket or on ground with steel picket
- Withdrawn non-dazzling optic
- Provided with 1m of 3x1 neoprene cable
- Power supply unit incorporated