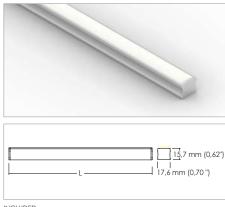

## Application

Ceiling / wall

- Linear lamp RGB IP40 with 60x0.24W LEDs/m
- Extruded aluminum alloy body with PMMA front protection.
- Installation with hidden clips. Customised length of max 2m
- Provided with 1m of 4x0.5 cable
- Power supply unit not included

|                                      | C        | ode: 3173 | <u> </u> |          |                         |                      |            |         |
|--------------------------------------|----------|-----------|----------|----------|-------------------------|----------------------|------------|---------|
|                                      |          |           |          |          |                         |                      |            |         |
| SHAPE                                | FINISH   | <u></u>   | COLOR    | <u></u>  | OPTICALS                | <u></u>              | LENGHT     | <u></u> |
| Linear <u>00</u>                     | Anodized | 4         | RGB      | <u>9</u> | Diffused<br>Transparent | <u>0</u><br><u>9</u> | (max 2000) |         |
| 24Vdc $42/m$ $45$ $1P$ $650^{\circ}$ |          |           |          |          |                         |                      |            |         |
| Output: 24Vdc                        |          |           |          |          |                         |                      |            |         |
| ACCESSORIES                          |          |           |          |          |                         |                      |            |         |