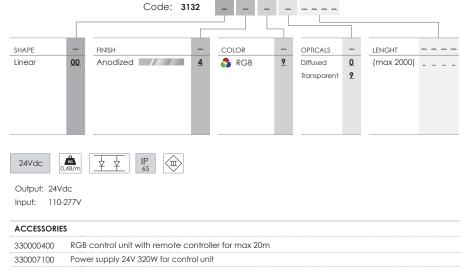

## Soria IP65 RGB Linear systems Code: 3132 Application Ceiling / wall Linear lamp RGB IP40 with 60x0.24W LEDs/m Extruded aluminum alloy body with PMMA front protection. Installation with hidden clips. Customised length of max 2m Provided with 1 m of 4x0.5 cable Power supply unit not included