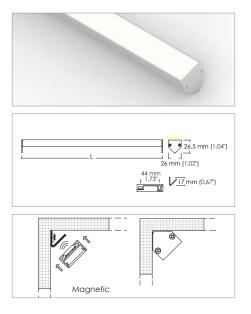

## Soria IP65 RGB Linear systems Code: 3132 Application Ceiling / wall Linear lamp RGB IP40 with 60x0.24W LEDs/m Extruded aluminum alloy body with PMMA front protection. Installation with hidden clips. Customised length of max 2m Provided with 1 m of 4x0.5 cable Power supply unit not included