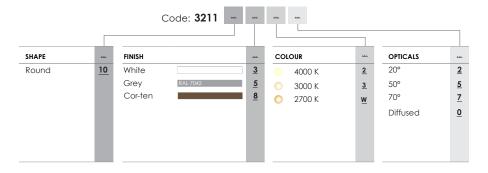

## **Application**

Ceiling

- Ceiling lamp with 1x12.5W LED
- Aluminum alloy body
- Ceiling installation with bracket provided
- Withdrawn non-dazzling optic for more comfort
- Technical compartment to make connections
- Power supply unit not included

| KELVIN | CRI | REAL OUTPUT |
|--------|-----|-------------|
| 2700   | 90  | ~ 1080      |
| 3000   | 90  | ~ 1360      |
| 4000   | 80  | ~ 1380      |











Output: 36Vdc Input: 110-277V

| ACCESSORIES |                            |
|-------------|----------------------------|
| 330002000   | Power supply for max 1 pcs |
| 307500023   | Non dazzling system        |

Mail: sales@gordonbullard.com

Web: www.bullardbollards.com

Tel: 1-877-964-4646



991 South Gull Lake Dr

Richland, MI 49083

US

Due to the dynamic nature of lighting products and the associated technologies, luminaire data on all sheet sheets is subject to change at the discretion of Gordon Bullard LLC and associated companies.