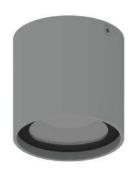

## **Application**

Ceiling

- Ceiling lamp with 1x12.5W LED
- Aluminum alloy body
- Ceiling installation with bracket provided
- Withdrawn non-dazzling optic for more comfort
- Technical compartment to make connections
- Power supply unit not included