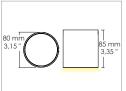

## **Application**

Ceiling

- Ceiling lamp with 1x12.5W LED
- Aluminum alloy body
- Ceiling installation with bracket provided
- Withdrawn non-dazzling optic for more comfort
- Technical compartment to make connections
- Power supply unit not included