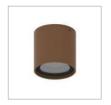

## **Application**

Ceiling

- Ceiling lamp with 1x12.5W LED
- Aluminum alloy body
- Ceiling installation with bracket provided
- Withdrawn non-dazzling optic for more comfort
- Technical compartment to make connections
- Power supply unit not included