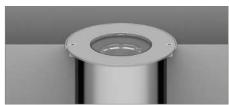

## **Application**

Floor

- Recessed drive-over spotlight RGB IP67 IK10 with 6x1W LEDs
- Aluminum alloy body with aluminum or steel flange and glass front protection.
- Floor installation with outer casing provided
- Fixing screws are hidden by the finishing flange
- Technical compartment to make connections without opening up the product
- Second cable gland for in/out connection.
- Power supply unit not included
- Resinated base to prevent the entry of humidity