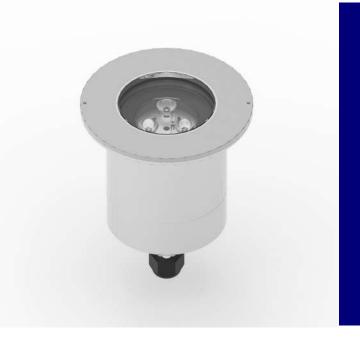

## Tetis RGB Flat surface Recess walk-over spotlights Code: 3019

## **Application**

Floor

- Recessed drive-over spotlight RGB IP67 IK10 with 6x1W LEDs
- Aluminum alloy body with aluminum or steel flange and glass front protection.
- Floor installation with outer casing provided
- Fixing screws are hidden by the finishing flange
- Technical compartment to make connections without opening up the product
- Second cable gland for in/out connection.
- Power supply unit not included
- Resinated base to prevent the entry of humidity