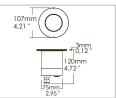

## **Application**

Floor

- Recessed drive-over spotlight RGB IP67 IK10 with 6x1W LEDs
- Aluminum alloy body with aluminum or steel flange and glass front protection.
- Floor installation with outer casing provided
- Fixing screws are hidden by the finishing flange
- Technical compartment to make connections without opening up the product
- Second cable gland for in/out connection.
- Power supply unit not included
- Resinated base to prevent the entry of humidity