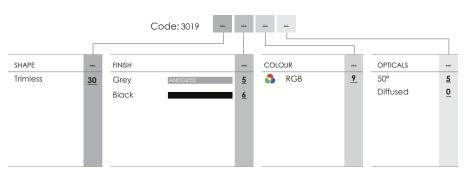

## Tetis RGB Flat surface Recess walk-over spotlights Code: 3019

## **Application**

Floor

- Recessed drive-over spotlight RGB IP67 IK10 with 6x1W LEDs
- Aluminum alloy body with aluminum or steel flange and glass front protection.
- Floor installation with outer casing provided
- Fixing screws are hidden by the finishing flange
- Technical compartment to make connections without opening up the product
- Second cable gland for in/out connection.
- Power supply unit not included
- Resinated base to prevent the entry of humidity













Input: 110-277V

| ACCESSORIE | •                              |
|------------|--------------------------------|
| 305000010  | Outer casing                   |
| 330004800  | PUSH control unit for max 4pcs |
| 307500013  | Neoprene cable 6x0.5           |

Mail: sales@gordonbullard.com

Web: www.bullardbollards.com

Tel: 1-877-964-4646



991 South Gull Lake Dr

Richland, MI 49083

US

Due to the dynamic nature of lighting products and the associated technologies, luminaire data on all sheet sheets is subject to change at the discretion of Gordon Bullard LLC and associated companies.