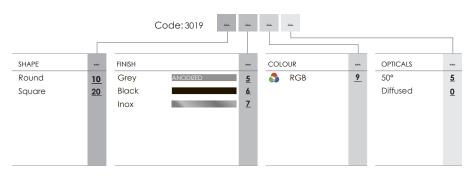

**Tetis RGB** Recess walk-over spotlights Code: 3019

**Application**Floor

- Recessed drive-over spotlight RGB IP67 IK10 with 6x1W LEDs
- Aluminum alloy body with aluminum or steel flange and glass front protection.
- Floor installation with outer casing provided.
- Fixing screws are hidden by the finishing flange.
- Technical compartment to make connections without opening up the product.
- Second cable gland for in/out connection.
- Power supply unit not included.
- Resinated base to prevent the entry of humidity.

Input: 110-277V

| ACCESSORIE |                                |
|------------|--------------------------------|
| 305000010  | Outer casing                   |
| 330004800  | PUSH control unit for max 4pcs |
| 307500013  | Neoprene cable 6x0.5           |