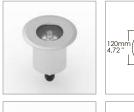

**Tetis RGB** Recess walk-over spotlights Code: 3019

**Application**Floor

- Recessed drive-over spotlight RGB IP67 IK10 with 6x1W LEDs
- Aluminum alloy body with aluminum or steel flange and glass front protection.
- Floor installation with outer casing provided.
- Fixing screws are hidden by the finishing flange.
- Technical compartment to make connections without opening up the product.
- Second cable gland for in/out connection.
- Power supply unit not included.
- Resinated base to prevent the entry of humidity.