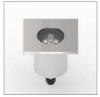

**Tetis RGB** Recess walk-over spotlights Code: 3019

**Application**Floor

- Recessed drive-over spotlight RGB IP67 IK10 with 6x1W LEDs
- Aluminum alloy body with aluminum or steel flange and glass front protection.
- Floor installation with outer casing provided.
- Fixing screws are hidden by the finishing flange.
- Technical compartment to make connections without opening up the product.
- Second cable gland for in/out connection.
- Power supply unit not included.
- Resinated base to prevent the entry of humidity.