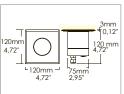

**Tetis RGB** Recess walk-over spotlights Code: 3019

**Application**Floor

- Recessed drive-over spotlight RGB IP67 IK10 with 6x1W LEDs
- Aluminum alloy body with aluminum or steel flange and glass front protection.
- Floor installation with outer casing provided.
- Fixing screws are hidden by the finishing flange.
- Technical compartment to make connections without opening up the product.
- Second cable gland for in/out connection.
- Power supply unit not included.
- Resinated base to prevent the entry of humidity.