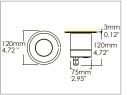

**Tetis RGB** Recess walk-over spotlights Code: 3019

**Application**Floor

- Recessed drive-over spotlight RGB IP67 IK10 with 6x1W LEDs
- Aluminum alloy body with aluminum or steel flange and glass front protection.
- Floor installation with outer casing provided.
- Fixing screws are hidden by the finishing flange.
- Technical compartment to make connections without opening up the product.
- Second cable gland for in/out connection.
- Power supply unit not included.
- Resinated base to prevent the entry of humidity.