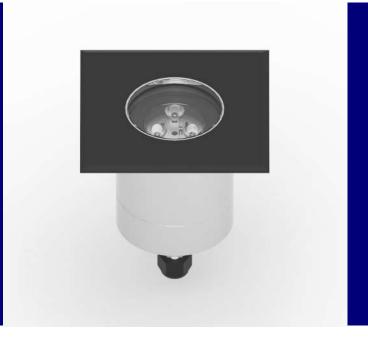

**Tetis RGB** Recess walk-over spotlights Code: 3019

**Application**Floor

- Recessed drive-over spotlight RGB IP67 IK10 with 6x1W LEDs
- Aluminum alloy body with aluminum or steel flange and glass front protection.
- Floor installation with outer casing provided.
- Fixing screws are hidden by the finishing flange.
- Technical compartment to make connections without opening up the product.
- Second cable gland for in/out connection.
- Power supply unit not included.
- Resinated base to prevent the entry of humidity.