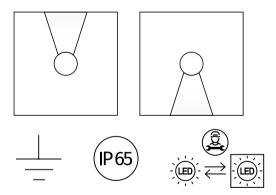

## **ELECTRICAL PART:**

3012 Code LED Туре 10W **Power** 

110-277V 50/60Hz **Tension** 

800lm Light Output 3000°K Colour Temperature 80 CRI

**Power Supply** Remote Power Supply

on request\*

Connection Screws

### **GENERAL DATA:**

Dimmable

Protection Index IP65 **Isolation Class** I 3.7 Weight [Kg]

MADE IN ITALY Country of production