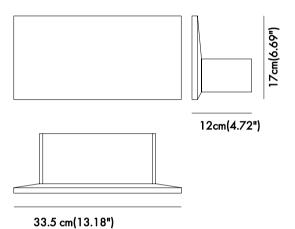

### **GENERAL DATA:**

Dimmable

Protection Index IP65 **Isolation Class** I 3.7 Weight [Kg]

MADE IN ITALY Country of production

## PACKAGING:

White American Box Type

Gross Weight [Kg] 4.2862

450x310x205mm Measures AxBxH