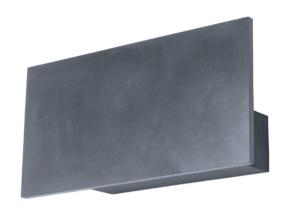

#### WING WALL LAMP 1090-396-3012

Wall lamp/ BETALY

Surface finish: BETALY NERO

LED 10W / 110-277V / 800lm / 3000°K / CRI80

#### MATERIAL/SURFACE FINISH:

Code 396 Material **BETALY** Surface finish **BETALY NERO** 