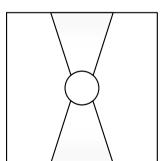

## WING Q WALLLAMP MONO EMISSION 1090A-396-30173

Wall lamp/ BETALY

Surface finish: BETALY NERO

LED 6W / 24Vdc/ 800lm / 3000°K / CRI80

## WING Q WALLLAMP DUO EMISSION 1090A-396-30174

Wall lamp/ BETALY

Surface finish: BETALY NERO

LED 12W /24Vdc/ 1600lm / 3000°K / CRI80