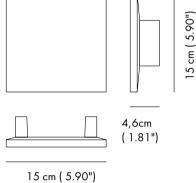

## WING Q WALLLAMP MONO EMISSION 1090A-396-30173

Wall lamp/ BETALY

Surface finish: BETALY NERO

LED 6W / 24Vdc/ 800lm / 3000°K / CRI80

## WING Q WALLLAMP DUO EMISSION 1090A-396-30174

Wall lamp/ BETALY

Surface finish: BETALY NERO

LED 12W /24Vdc/ 1600lm / 3000°K / CRI80