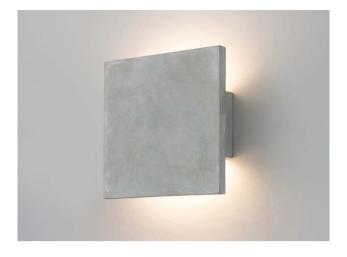

## WING Q WALLLAMP MONO EMISSION 1090A-396-30173

Wall lamp/ BETALY

Surface finish: BETALY NERO

LED 6W / 24Vdc/ 800lm / 3000°K / CRI80

### MODEL:

Code 1090A Wall Lamp **Product family** Wall Lamp Type

## MATERIAL/SURFACE FINISH:

Code 396 Material **BETALY** Surface finish **BETALY NERO** 

## **ELECTRICAL PART:**

30173 Code LED Туре 6W **Power** 24Vdc **Tension** 800lm Light Output 3000°K Colour 80 **Temperature** CRI

on request\* Dimmable

**Power Supply** Remote Power Supply

Connection Screws

## WING Q WALLLAMP DUO EMISSION 1090A-396-30174

Wall lamp/ BETALY

Surface finish: BETALY NERO

LED 12W /24Vdc/ 1600lm / 3000°K / CRI80

## **ELECTRICAL PART:**

30174 Code LED Туре 12W **Power** 24Vdc **Tension** 1600lm Light Output 3000°K Colour 80 **Temperature** CRI

on request\* Dimmable

**Power Supply** Remote Power Supply

Connection Screws