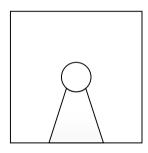

## WING Q WALLLAMP MONO EMISSION 1090A-396-30173

Wall lamp/ BETALY

Surface finish: BETALY NERO

LED 6W / 24Vdc/ 800lm / 3000°K / CRI80

### MODEL:

Code 1090A Wall Lamp **Product family** Wall Lamp Type