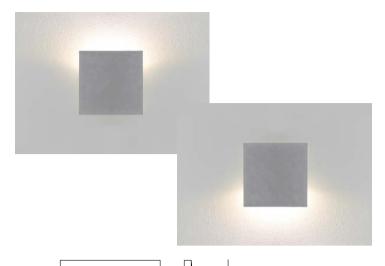

## WING Q WALLLAMP MONO EMISSION 1090A-396-30173

Wall lamp/ BETALY

Surface finish: BETALY NERO

LED 6W / 24Vdc/ 800lm / 3000°K / CRI80

## WING Q WALLLAMP DUO EMISSION 1090A-396-30174

Wall lamp/ BETALY

Surface finish: BETALY NERO

LED 12W /24Vdc/ 1600lm / 3000°K / CRI80