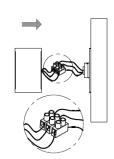

## KARAH L. / KARAH L.E.

For remove the bracket from the product rotate and unthread

Make two hole for fix the bracket with a distance of 120mm

With the neoprene cable use the equipped gasket, with other cables use the accessory gasket. The accessory gasket must be drilled. Fix the bracket on the wall with supplied rawlplugs and screws. With an hexagonal key close the nut for block the cable and have the watertight

Mail: sales@gordonbullard.com

Web: www.bullardbollards.com

Tel: 1-877-964-4646

991 South Gull Lake Dr

Richland, MI 49083

USA

Connect the product by the supplied connector. Connect phase, neutral and ground cable. The connection between more products must be do in parallel.