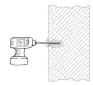

## KARAH L. / KARAH L.E.

For remove the bracket from the product rotate and unthread

Make two hole for fix the bracket with a distance of 120mm

With the neoprene cable use the equipped gasket, with other cables use the accessory gasket. The accessory gasket must be drilled. Fix the bracket on the wall with supplied rawlplugs and screws. With an hexagonal key close the nut for block the cable and have the watertight