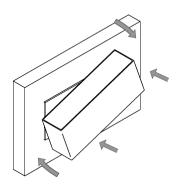

Incline the applique and fix to the bracket, the position is lean to the bracket. Rotate for the right installation

The product installation and electrical connection must be made by qualified operator, BullardBollards declines any liability for damage caused by improper installation. It is important that all operations are carried out in the absence of 110-277Vac, can be restored at the end of all wiring and connected to the secondary of the respective power supplies, the inobservance of this rule can lead to equipment failure.