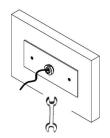

## KARAH L. / KARAH L.E.

For remove the bracket from the product rotate and unthread

Make two hole for fix the bracket with a distance of 120mm

With the neoprene cable use the equipped gasket, with other cables use the accessory gasket. The accessory gasket must be drilled. Fix the bracket on the wall with supplied rawlplugs and screws. With an hexagonal key close the nut for block the cable and have the watertight