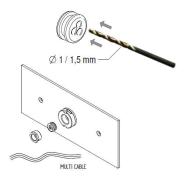

## KARAH L. / KARAH L.E.

For remove the bracket from the product rotate and unthread

Make two hole for fix the bracket with a distance of 120mm

With the neoprene cable use the equipped gasket, with other cables use the accessory gasket. The accessory gasket must be drilled. Fix the bracket on the wall with supplied rawlplugs and screws. With an hexagonal key close the nut for block the cable and have the watertight