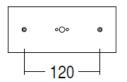

## KARAH L. / KARAH L.E.

For remove the bracket from the product rotate and unthread

Make two hole for fix the bracket with a distance of 120mm

With the neoprene cable use the equipped gasket, with other cables use the accessory gasket. The accessory gasket must be drilled. Fix the bracket on the wall with supplied rawlplugs and screws. With an hexagonal key close the nut for block the cable and have the watertight