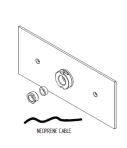

## KARAH L. / KARAH L.E.

For remove the bracket from the product rotate and unthread

Make two hole for fix the bracket with a distance of 120mm

With the neoprene cable use the equipped gasket, with other cables use the accessory gasket. The accessory gasket must be drilled. Fix the bracket on the wall with supplied rawlplugs and screws. With an hexagonal key close the nut for block the cable and have the watertight