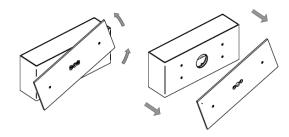

## KARAH L. / KARAH L.E.

For remove the bracket from the product rotate and unthread

Make two hole for fix the bracket with a distance of 120mm

With the neoprene cable use the equipped gasket, with other cables use the accessory gasket. The accessory gasket must be drilled. Fix the bracket on the wall with supplied rawlplugs and screws. With an hexagonal key close the nut for block the cable and have the watertight

Incline the applique and fix to the bracket, the position is lean to the bracket. Rotate for the right installation

The product installation and electrical connection must be made by qualified operator, BullardBollards declines any liability for damage caused by improper installation. It is important that all operations are carried out in the absence of 110-277Vac, can be restored at the end of all wiring and connected to the secondary of the respective power supplies, the inobservance of this rule can lead to equipment failure.