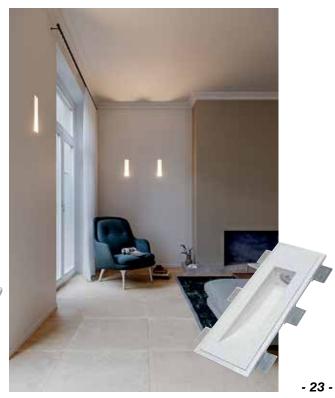

#### 9010.it/it

The 9010 Novantadieci collection reveals a constant investment in research and development of cutting-edge products: a careful selection of raw materials, high-end customized lighting solutions, and patented recessing methods; thus, creating invisible lighting sensations. Seamless recessed fixtures into plaster and dry board. 9010 Novantadieci builds a wide variety of integrated LED technologies offering unique lighting solutions and selection to interior designers, architects, and lighting professionals globally.