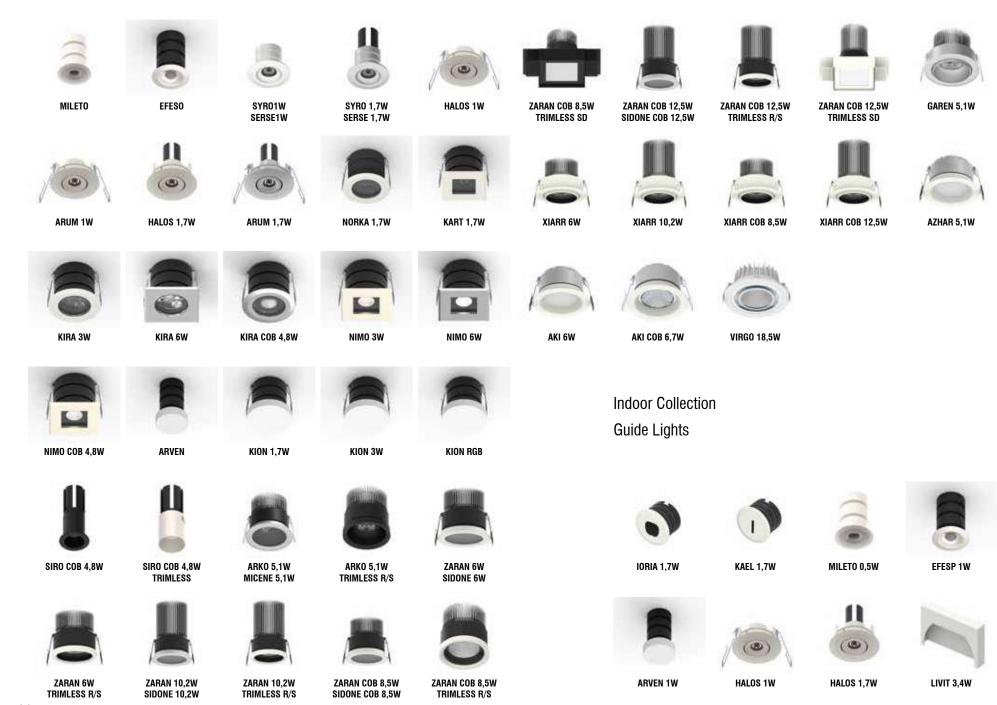

om RAL options
←

Multiple angle adjustable beam angles: 12°/24°/40° 2700K, 3000k, 4000k Multiple lens choice









### MSM



#### mmluce.com

MM Luce offers a comprehensive collection of technical indoor and outdoor lighting.

MM Luce supply chain speaks Italian: from the provision of raw materials, through the production process to assembling the electronic circuit boards, up to the preparation of communication instruments. We hold the concept of the "Made in Italy" label in high regard and are inordinately proud to consider it a cornerstone of our corporate philosophy. The staff with more than 10 years of experience in LED lighting is able to understand the needs and the expectations of the global specification community.







#### **Indoor Collection**

#### Recessed Spotlights



#### Indoor Collection Ceiling Lamps



CORAL 1,7W



STIGE 6,7W



STIGE 10,2W



STIGE COB SMALL



12,5W



STIGE COB 12,5W



**NOLAN 17W** 



Indoor Collection

**Applique** 

NASSIA SMALL 5,1W

STIGE SMALL 6W



NASSIA 5,1W

STIGE 6W

**Indoor Collection Hanging Lamps** 



**NOLAN H 17W** 

CASTALIA 5,1W CASTALIA BI 10,2W



CASTALIA BI IP44

CORAL A1,7W



MINEMONE 6W MINEMONE BI RGB 12W



KALIA 10,3W KALIA BI 20.6W

MEDEA A 9-18W



MEDEA H 18/M

AGIS COB 12.5W



MEDEA H SQUARE

40,8 - 51,1W

MEDEA H POWER 28.8W

#### **Outdoor Collection Recessed Spotlights**



SERSE 1W



SERSE 1,7W



**IRMEX COB 3,2W** 





NARON 1,7W



**ENERU COB 9,2W** 



ARUM 1W



ARUM 1,7W



NARON 3W



NARON RGB 6W





SIDONE 6W



**IRMEX 3W** 

SIDONE COB 12.5W



FREY 1.7W

**ENERU 3W**