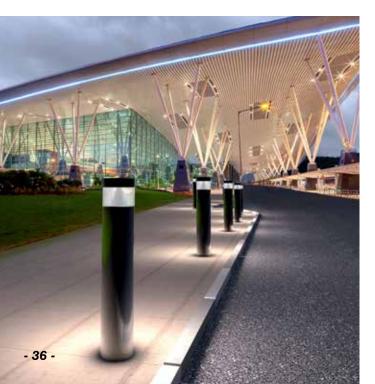

#### bullardbollards.com

Bullard Bollards manufacture and purveys specification grade Bollards and Outdoor Lighting systems from the USA, Europe, Asia, Mexico, and Canada. A large variety of materials and technical characteristics differentiates Bullard Bollards from other outdoor lighting companies. Bullard Bollards offers a comprehensive range of ASTM Security Bollard systems, Custom Design, and Custom Manufacturing of Bollards and Outdoor lighting systems. Full range of materials and RAL colors define the collection.

#### **COMPREHENSIVE SECURITY BOLLARDS COLLECTION**

BullardBollards offers the ASTM crash rated lit bollard, as well as non-lit.

(M) Medium-duty truck (15,000 lbs)

M30 (30 mph)

M40 (40 mph)

M50 (50 mph)

(PU) Pickup truck (5,070 lbs) PU40 (40 mph)