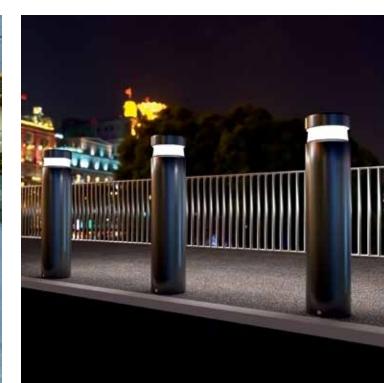

#### bullardbollards.com

Bullard Bollards manufacture and purveys specification grade Bollards and Outdoor Lighting systems from the USA, Europe, Asia, Mexico, and Canada. A large variety of materials and technical characteristics differentiates Bullard Bollards from other outdoor lighting companies. Bullard Bollards offers a comprehensive range of ASTM Security Bollard systems, Custom Design, and Custom Manufacturing of Bollards and Outdoor lighting systems. Full range of materials and RAL colors define the collection.