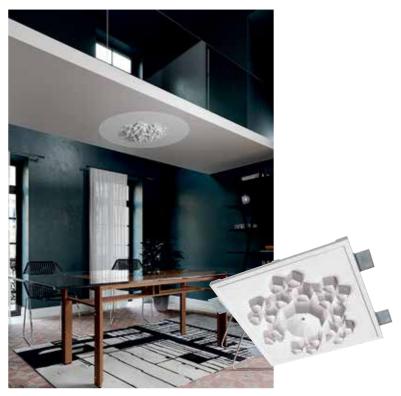

#### 9010.it/it

The 9010 Novantadieci collection reveals a constant investment in research and development of cutting-edge products: a careful selection of raw materials, high-end customized lighting solutions, and patented recessing methods; thus, creating invisible lighting sensations. Seamless recessed fixtures into plaster and dry board. 9010 Novantadieci builds a wide variety of integrated LED technologies offering unique lighting solutions and selection to interior designers, architects, and lighting professionals globally.