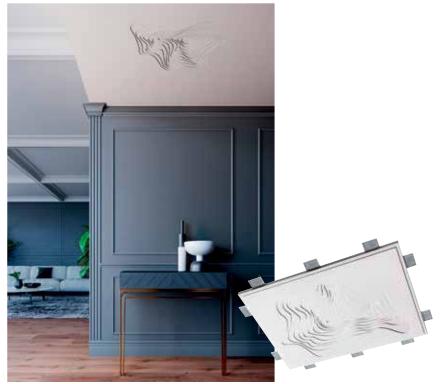

#### 9010.it/it

The 9010 Novantadieci collection reveals a constant investment in research and development of cutting-edge products: a careful selection of raw materials, high-end customized lighting solutions, and patented recessing methods; thus, creating invisible lighting sensations. Seamless recessed fixtures into plaster and dry board. 9010 Novantadieci builds a wide variety of integrated LED technologies offering unique lighting solutions and selection to interior designers, architects, and lighting professionals globally.