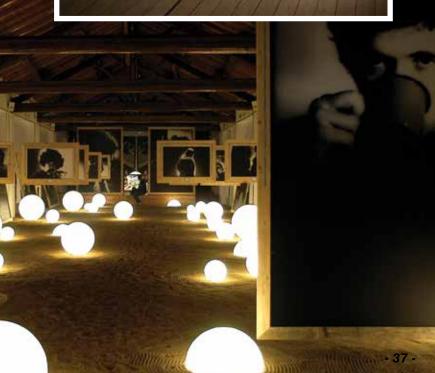

nical characteristics differentiates Bullard Bollards from other outdoor lighting companies. Bullard Bollards offers a comprehensive range of ASTM Security Bollard systems, Custom Design, and Custom Manufacturing of Bollards and Outdoor lighting systems. Full range of materials and RAL colors define the collection.

























#### **COMPREHENSIVE SECURITY BOLLARDS COLLECTION**

BullardBollards offers the ASTM crash rated lit bollard, as well as non-lit.

(M) Medium-duty truck (15,000 lbs)

M30 (30 mph)

M40 (40 mph)

M50 (50 mph)

(PU) Pickup truck (5,070 lbs) PU40 (40 mph)

PU50 (50 mph)

PU60 (60 mph)

(C) Small passenger car (2,430 lbs)

C40 (40 mph)

C50 (50 mph)

C60 (60 mph)

(H) Heavy goods vehicle (65,000 lbs)

H30 (30 mph) H40 (40 mph)

H50 (50 mph)



























ideas & notes