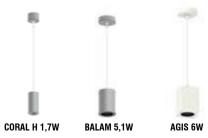

Indoor Collection

**Applique** 

NASSIA SMALL 5,1W

STIGE SMALL 6W

NASSIA 5,1W

STIGE 6W

**Indoor Collection Hanging Lamps** 

**NOLAN H 17W** 