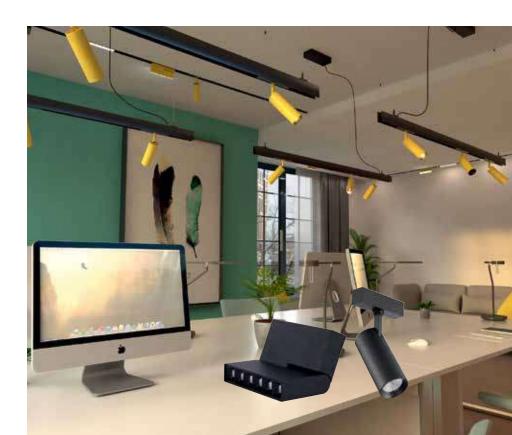

#### byiba.com

BYIBA SRL manufactures a comprehensive collection as well as custom of technical architectural lighting solutions specifically for the professional demands of the lighting, design, and architectural communities.

Magnetic track systems with digital dimming and custom RAL, projection systems with patented lenses, custom LED extrusions.

BYIBA SRL also offers a comprehensive ACOUSTIC collection and custom design of LED systems within acoustical solutions.

- Magnetic track system
- Over 35 heads design available
- RAL colors

• Standard & Custom Acoustic Fixture Collection

Multiple dimensions;
Multi directional light
distribution options;
Custom RAL options
←