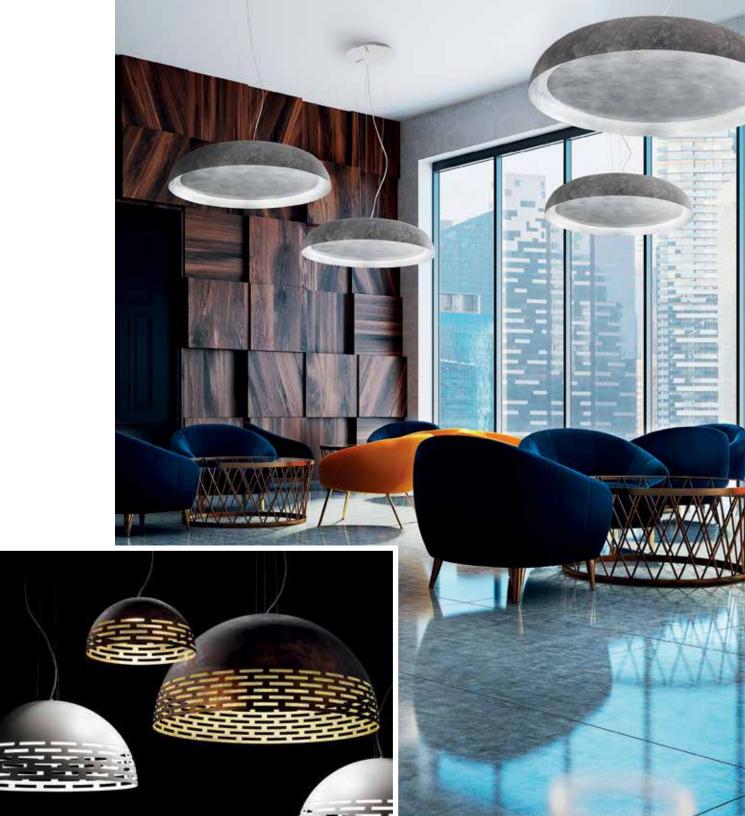

#### byiba.com

BYIBA SRL manufactures a comprehensive collection as well as custom of technical architectural lighting solutions specifically for the professional demands of the lighting, design, and architectural communities.

Magnetic track systems with digital dimming and custom RAL, projection systems with patented lenses, custom LED extrusions.

BYIBA SRL also offers a comprehensive ACOUSTIC collection and custom design of LED systems within acoustical solutions.

- Magnetic track system
- Over 35 heads design available
- RAL colors

• Standard & Custom Acoustic Fixture Collection

Multiple dimensions;
Multi directional light
distribution options;
Custom RAL options
←