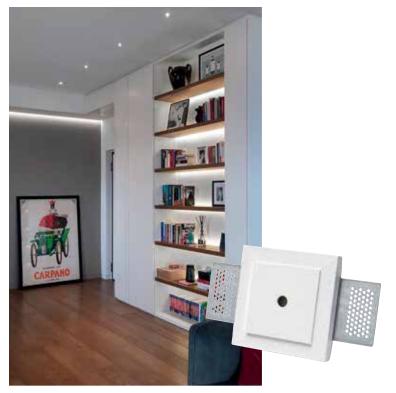

#### 9010.it/it

The 9010 Novantadieci collection reveals a constant investment in research and development of cutting-edge products: a careful selection of raw materials, high-end customized lighting solutions, and patented recessing methods; thus, creating invisible lighting sensations. Seamless recessed fixtures into plaster and dry board. 9010 Novantadieci builds a wide variety of integrated LED technologies offering unique lighting solutions and selection to interior designers, architects, and lighting professionals globally.