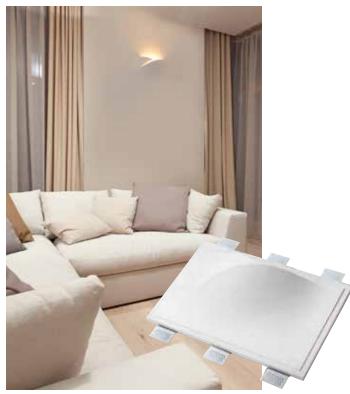

#### 9010.it/it

The 9010 Novantadieci collection reveals a constant investment in research and development of cutting-edge products: a careful selection of raw materials, high-end customized lighting solutions, and patented recessing methods; thus, creating invisible lighting sensations. Seamless recessed fixtures into plaster and dry board. 9010 Novantadieci builds a wide variety of integrated LED technologies offering unique lighting solutions and selection to interior designers, architects, and lighting professionals globally.