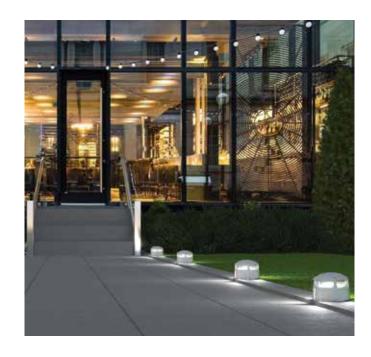

#### **Outdoor Collection Guide Lights**

ARGOR 1,7W

503 1.7W

LIVIT 3,4W

- 31 -