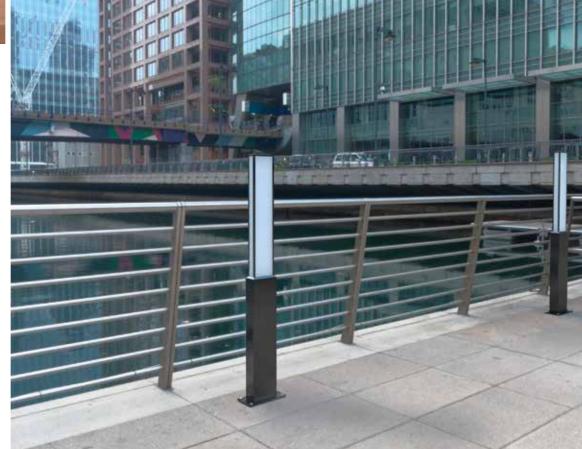

#### bullardbollards.com

Bullard Bollards manufacture and purveys specification grade Bollards and Outdoor Lighting systems from the USA, Europe, Asia, Mexico, and Canada. A large variety of materials and technical characteristics differentiates Bullard Bollards from other outdoor lighting companies. Bullard Bollards offers a comprehensive range of ASTM Security Bollard systems, Custom Design, and Custom Manufacturing of Bollards and Outdoor lighting systems. Full range of materials and RAL colors define the collection.

#### **COMPREHENSIVE SECURITY BOLLARDS COLLECTION**

BullardBollards offers the ASTM crash rated lit bollard, as well as non-lit.

(M) Medium-duty truck (15,000 lbs)

M30 (30 mph)

M40 (40 mph)

M50 (50 mph)

(PU) Pickup truck (5,070 lbs) PU40 (40 mph)