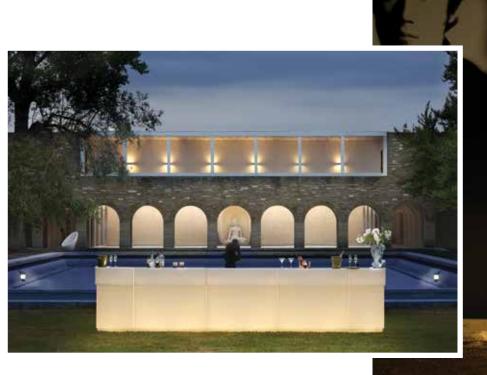

chnical characteristics differentiates Bullard Bollards from other outdoor lighting companies. Bullard Bollards offers a comprehensive range of ASTM Security Bollard systems, Custom Design, and Custom Manufacturing of Bollards and Outdoor lighting systems. Full range of materials and RAL colors define the collection.

























#### **COMPREHENSIVE SECURITY BOLLARDS COLLECTION**

BullardBollards offers the ASTM crash rated lit bollard, as well as non-lit.

(M) Medium-duty truck (15,000 lbs)

M30 (30 mph)

M40 (40 mph)

M50 (50 mph)

(PU) Pickup truck (5,070 lbs) PU40 (40 mph)

PU50 (50 mph)

PU60 (60 mph)

(C) Small passenger car (2,430 lbs)

C40 (40 mph)

C50 (50 mph)

C60 (60 mph)

(H) Heavy goods vehicle (65,000 lbs)

H30 (30 mph) H40 (40 mph)

H50 (50 mph)



























ideas & notes