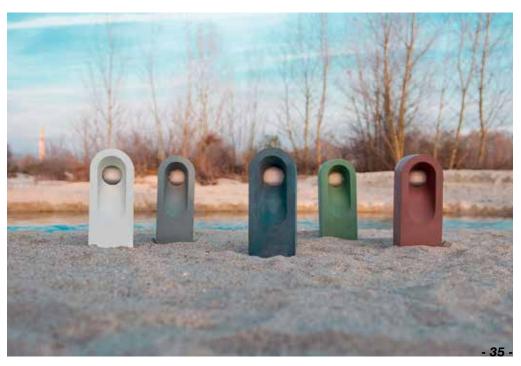

#### bullardbollards.com

Bullard Bollards manufacture and purveys specification grade Bollards and Outdoor Lighting systems from the USA, Europe, Asia, Mexico, and Canada. A large variety of materials and technical characteristics differentiates Bullard Bollards from other outdoor lighting companies. Bullard Bollards offers a comprehensive range of ASTM Security Bollard systems, Custom Design, and Custom Manufacturing of Bollards and Outdoor lighting systems. Full range of materials and RAL colors define the collection.