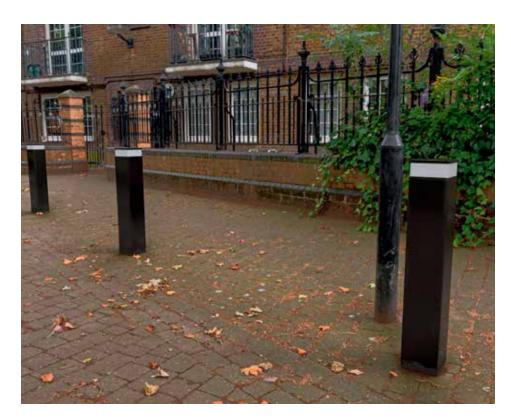

#### bullardbollards.com

Bullard Bollards manufacture and purveys specification grade Bollards and Outdoor Lighting systems from the USA, Europe, Asia, Mexico, and Canada. A large variety of materials and technical characteristics differentiates Bullard Bollards from other outdoor lighting companies. Bullard Bollards offers a comprehensive range of ASTM Security Bollard systems, Custom Design, and Custom Manufacturing of Bollards and Outdoor lighting systems. Full range of materials and RAL colors define the collection.

#### **COMPREHENSIVE SECURITY BOLLARDS COLLECTION**

BullardBollards offers the ASTM crash rated lit bollard, as well as non-lit.

(M) Medium-duty truck (15,000 lbs)

M30 (30 mph)

M40 (40 mph)

M50 (50 mph)

(PU) Pickup truck (5,070 lbs) PU40 (40 mph)